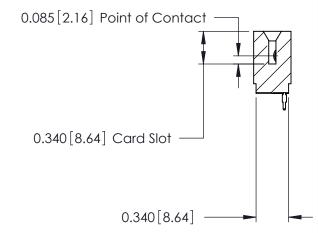

THIS IS A C.A.D. GENERATED DRAWING DO NOT MAKE MANUAL REVISIONS TO MASTER.

ISSUE NUMBER

ORIGINAL

746-ENG MASTER
DATE: AUG 20/09

SHEET 1 OF 1

**ISSUE** 

DATE:

Contact Information
520-P.C. Tail, Regular Point - Tail LG.=.175(4.45)
.125" (3.18mm) Contact Spacing x .250" (6.35mm) Row Spacing