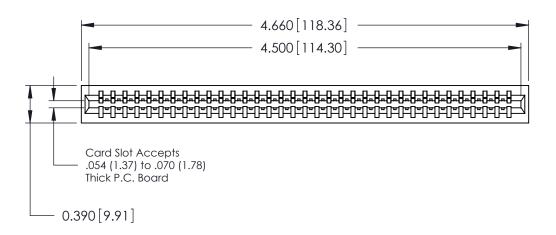

THIS IS A C.A.D. GENERATED DRAWING DO NOT MAKE MANUAL REVISIONS TO MASTER.

ISSUE NUMBER

ORIGINAL

746-ENG MASTER
DATE: AUG 20/09

SHEET 1 OF 1

**ISSUE** 

DATE:

Contact Information
520-P.C. Tail, Regular Point - Tail LG.=.175(4.45)
.125" (3.18mm) Contact Spacing x .250" (6.35mm) Row Spacing