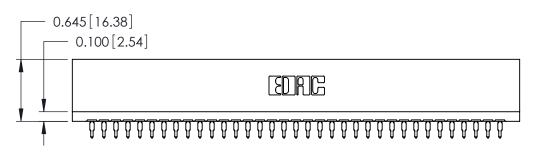

THIS IS A C.A.D. GENERATED DRAWING DO NOT MAKE MANUAL REVISIONS TO MASTER.

ISSUE NUMBER

ORIGINAL

746-ENG MASTER
DATE: AUG 20/09

SHEET 1 OF 1

**ISSUE** 

DATE:

Contact Information
520-P.C. Tail, Regular Point - Tail LG.=.175(4.45)
.125" (3.18mm) Contact Spacing x .250" (6.35mm) Row Spacing