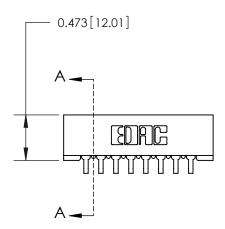

## **Contact Detail**

90 Degree Bend (Code 527 Contacts)

.156 [3.96] Contact Spacing x .200 [5.08] Row Spacing

**See Accompanying Page for:** 

**Contact Bend Details** 

**SECTION A-A** 

.095 [2.41] Point of Contact (Measured from bottom of Card Slot) Card Slot Accepts .054 [1.37] to .070 [1.78] Thick P.C. Board