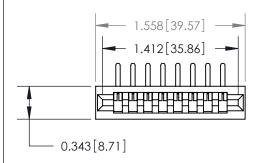

## **Contact Detail**

90 Degree Bend (Code 527 Contacts)

.156 [3.96] Contact Spacing x .200 [5.08] Row Spacing

**See Accompanying Page for:** 

**Contact Bend Details** 

**SECTION A-A** 

.095 [2.41] Point of Contact (Measured from bottom of Card Slot) Card Slot Accepts .054 [1.37] to .070 [1.78] Thick P.C. Board