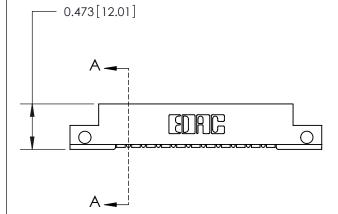

**Mounting Option** 

.128 (3.25) Dia. Side Mounting Holes

## **Contact Detail**

90 Degree Bend (Code 501 Contacts)

.156 [3.96] Contact Spacing x .200 [5.08] Row Spacing





**SECTION A-A** 

.175 [4.45] Point of Contact (Measured from bottom of Card Slot)



**See Accompanying Page for:** 

**Contact Bend Details** 

807/857 Series High Temp Card Edge Connector Part Number: 807-011-454-112

YOUR CONNECTION TO QUALITY & SERVICE

| ACAD REFERENCE NO. 807 ENG MASTER |                  |
|-----------------------------------|------------------|
| DRAWN: J.LEE                      | DATE: AUG. 11/09 |
| CHECKED:                          | DATE:            |
| SCALE: NTS                        | SHEET 1 OF 2     |
| DRAWING NUMBER                    | ISSUE            |

807 Assembly