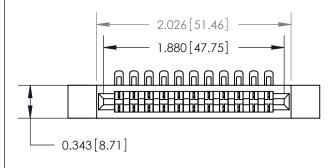

## **Contact Detail**

90 Degree Bend (Code 501 Contacts)

.156 [3.96] Contact Spacing x .200 [5.08] Row Spacing

**SECTION A-A** 

.175 [4.45] Point of Contact (Measured from bottom of Card Slot)

**See Accompanying Page for:** 