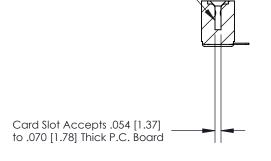

## **Contact Detail**

90 Degree Bend (Code 501 Contacts)

.156 [3.96] Contact Spacing x .200 [5.08] Row Spacing

**SECTION A-A** 

.175 [4.45] Point of Contact (Measured from bottom of Card Slot)

**See Accompanying Page for:** 