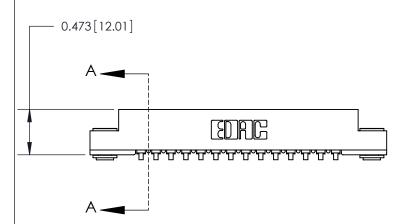

**SECTION A-A** 

**See Accompanying Page for:** 

**Contact Bend Details** 

| 807/857 Series High Temp Card Edge Connector |
|----------------------------------------------|
| Part Number: 807-014-553-103                 |