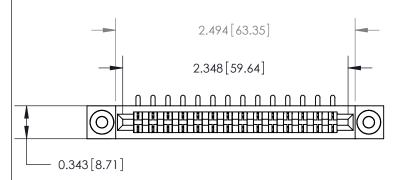

**Mounting Option** 

.116 (2.95) I.D. Floating Eyelets

## **Contact Detail**

90 Degree Bend (Code 521 Contacts)

.156 [3.96] Contact Spacing x .200 [5.08] Row Spacing

.175 [4.45] Point of Contact (Measured from bottom of Card Slot)

Card Slot Accepts .054 [1.37] to .070 [1.78] Thick P.C. Board