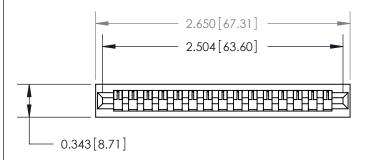

Card Slot Accepts .054 [1.37] to .070 [1.78] Thick P.C. Board

**See Accompanying Page for:** 

**Contact Bend Details** 

| 807/857 Series High Temp Card Edge Connector |
|----------------------------------------------|
| Part Number: 807-015-447-101                 |