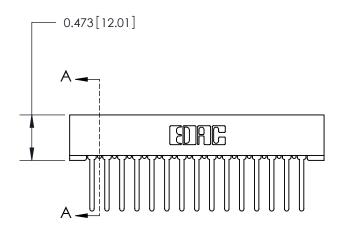

## **Contact Detail**

Wire Wrap .046x.013(1.17x0.33) - Tail LG=.520(13.21) .156 [3.96] Contact Spacing x .200 [5.08] Row Spacing

**SECTION A-A** 

.095 [2.41] Point of Contact (Measured from bottom of Card Slot)