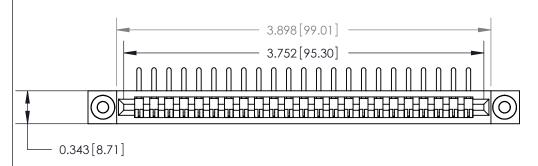

**Mounting Option** 

.116 (2.95) I.D. Floating Eyelets

## **Contact Detail**

90 Degree Bend (Code 545 Contacts)

.156 [3.96] Contact Spacing x .200 [5.08] Row Spacing

**See Accompanying Page for:** 

**Contact Bend Details** 

807/857 Series High Temp Card Edge Connector Part Number: 807-023-558-103