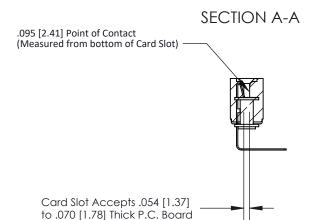

## **Contact Detail**

90 Degree Bend (Code 545 Contacts)

.156 [3.96] Contact Spacing x .200 [5.08] Row Spacing

**See Accompanying Page for:** 

**Contact Bend Details** 

807/857 Series High Temp Card Edge Connector Part Number: 807-023-558-103