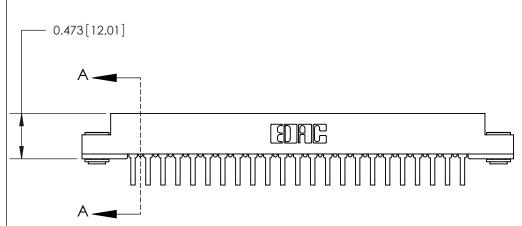

## **Contact Detail**

90 Degree Bend (Code 545 Contacts)

.156 [3.96] Contact Spacing x .200 [5.08] Row Spacing

**See Accompanying Page for:** 

**Contact Bend Details** 

807/857 Series High Temp Card Edge Connector Part Number: 807-023-558-103