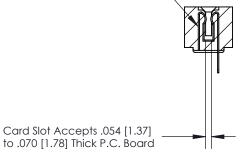

**SECTION A-A** 

.175 [4.45] Point of Contact (Measured from bottom of Card Slot)

See Accompanying Page for:

**Contact Bend Details** 

807/857 Series High Temp Card Edge Connector Part Number: 807-028-401-102