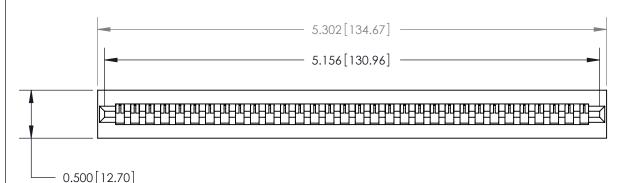

## **Contact Detail**

PC Tail .046x.013(1.17x0.33) - Tail LG=.358(9.09) .156 [3.96] Contact Spacing x .200 [5.08] Row Spacing

**SECTION A-A** 

.095 [2.41] Point of Contact (Measured from bottom of Card Slot) Card Slot Accepts .054 [1.37] to .070 [1.78] Thick P.C. Board