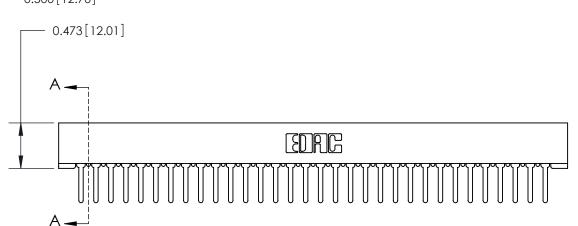

## **Contact Detail**

PC Tail .046x.013(1.17x0.33) - Tail LG=.358(9.09) .156 [3.96] Contact Spacing x .200 [5.08] Row Spacing

**SECTION A-A** 

.095 [2.41] Point of Contact (Measured from bottom of Card Slot) Card Slot Accepts .054 [1.37] to .070 [1.78] Thick P.C. Board