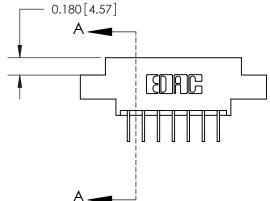

## **Contact Detail**

558-90 Degree Bend (Code 541 Contacts)

.156 [3.96] Contact Spacing x .200 [5.08] Row Spacing

**See Accompanying Page for:** 

- **Bend Detail**
- **Mounting Options**

THIS IS A C.A.D. GENERATED DRAWING DO NOT MAKE MANUAL REVISIONS TO MASTER.

ORIGINAL

|                               | SECTION A-A |
|-------------------------------|-------------|
|                               | 0.388[9.86] |
|                               | Card Slot   |
| .160 [4.06] Point of Contact— |             |
|                               |             |
|                               |             |
|                               |             |
|                               |             |
|                               |             |
|                               |             |
|                               |             |
|                               |             |