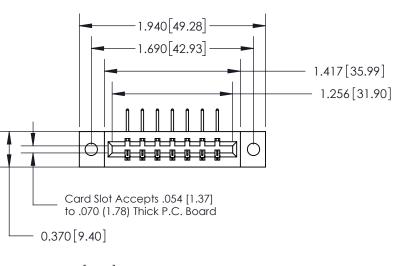

## **Contact Detail**

558-90 Degree Bend (Code 541 Contacts)

.156 [3.96] Contact Spacing x .200 [5.08] Row Spacing

**See Accompanying Page for:** 

- **Bend Detail**
- **Mounting Options**

THIS IS A C.A.D. GENERATED DRAWING DO NOT MAKE MANUAL REVISIONS TO MASTER.

833 Series High Temp Card Edge Connector Part Number: 833-007-558-602

**EDAC INC** TORONTO, ONTARIO CANADA

THESE DRAWINGS AND SPECIFICATIONS ARE THE PROPERTY OF EDAC INC.,AND SHALL NOT BE REPRODUCED, OR COPIED OR USED AS THE BASIS FOR THE MANUFACTURE OR SALE OF APPARATUS WITHOUT WRITTEN PERMISSION.