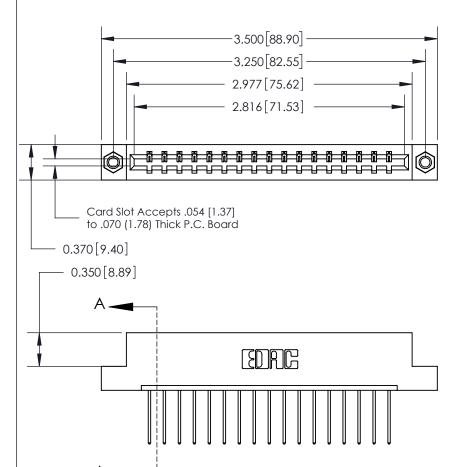

## **Contact Detail**

540-Wire Wrap .025 Sq.(0.64 Sq.) - Tail LG=.560(14.22)

.156 [3.96] Contact Spacing x .200 [5.08] Row Spacing

THIS IS A C.A.D. GENERATED DRAWING DO NOT MAKE MANUAL REVISIONS TO MASTER.

## 833 Series High Temp Card Edge Connector Part Number: 833-017-540-107

YOUR CONNECTION TO QUALITY & SERVICE

**EDAC INC** TORONTO, ONTARIO CANADA

THESE DRAWINGS AND SPECIFICATIONS ARE THE PROPERTY OF EDAC INC.,AND SHALL NOT BE REPRODUCED, OR COPIED OR USED AS THE BASIS FOR THE MANUFACTURE OR SALE OF APPARATUS WITHOUT WRITTEN PERMISSION.