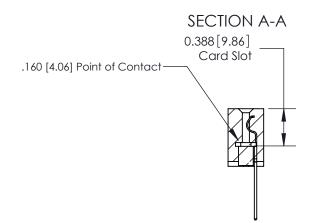

## **Contact Detail**

540-Wire Wrap .025 Sq.(0.64 Sq.) - Tail LG=.560(14.22)

.156 [3.96] Contact Spacing x .200 [5.08] Row Spacing

THIS IS A C.A.D. GENERATED DRAWING DO NOT MAKE MANUAL REVISIONS TO MASTER.

## 833 Series High Temp Card Edge Connector Part Number: 833-017-540-107

YOUR CONNECTION TO QUALITY & SERVICE

**EDAC INC** TORONTO, ONTARIO CANADA

THESE DRAWINGS AND SPECIFICATIONS ARE THE PROPERTY OF EDAC INC.,AND SHALL NOT BE REPRODUCED, OR COPIED OR USED AS THE BASIS FOR THE MANUFACTURE OR SALE OF APPARATUS WITHOUT WRITTEN PERMISSION.