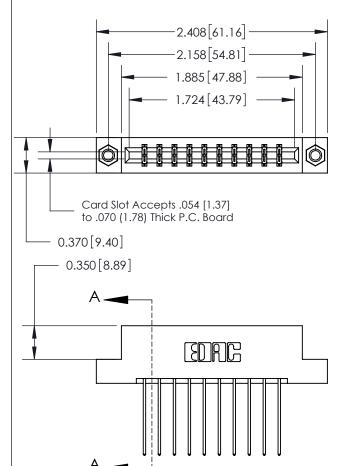

833 Series High Temp Card Edge Connector Part Number: 833-020-541-207

**EDAC INC** TORONTO, ONTARIO CANADA

THESE DRAWINGS AND SPECIFICATIONS ARE THE PROPERTY OF EDAC INC.,AND SHALL NOT BE REPRODUCED,OR COPIED OR USED AS THE BASIS FOR THE MANUFACTURE OR SALE OF APPARATUS WITHOUT WRITTEN PERMISSION.

| ACAD REFERENCE NO. | 833 ENG MASTER   |  |  |
|--------------------|------------------|--|--|
| DRAWN: J.LEE       | DATE: OCT. 14/09 |  |  |
| CHECKED:           | DATE:            |  |  |
| SCALE: NTS         | SHEET 1 OF 3     |  |  |
| DRAWING NUMBER     | ISSUE            |  |  |
| 833 Assembly       | 1                |  |  |