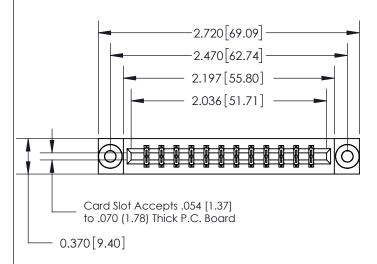

## **See Accompanying Page for:**

- **Bend Detail**
- **Mounting Options**

THIS IS A C.A.D. GENERATED DRAWING DO NOT MAKE MANUAL REVISIONS TO MASTER.

ISSUE NUMBER ORIGINAL

833 Series High Temp Card Edge Connector Part Number: 833-024-556-803