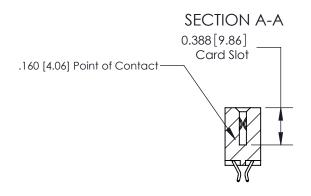

## **See Accompanying Page for:**

- **Bend Detail**
- **Mounting Options**

THIS IS A C.A.D. GENERATED DRAWING DO NOT MAKE MANUAL REVISIONS TO MASTER.

ISSUE NUMBER ORIGINAL

833 Series High Temp Card Edge Connector Part Number: 833-024-556-803