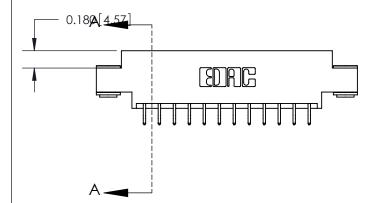

## **See Accompanying Page for:**

- **Bend Detail**
- **Mounting Options**

THIS IS A C.A.D. GENERATED DRAWING DO NOT MAKE MANUAL REVISIONS TO MASTER.

ISSUE NUMBER ORIGINAL

833 Series High Temp Card Edge Connector Part Number: 833-024-556-803