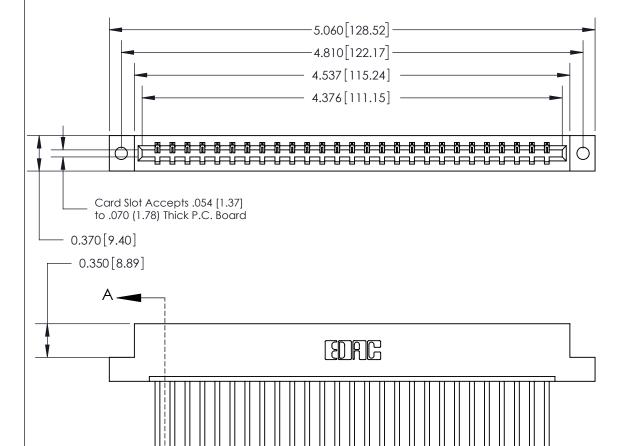

ORIGINAL

ACAD REFERENCE NO.

833 Series High Temp Card Edge Connector Part Number: 833-027-544-102

**EDAC INC** TORONTO, ONTARIO CANADA

THESE DRAWINGS AND SPECIFICATIONS ARE THE PROPERTY OF EDAC INC.,AND SHALL NOT BE REPRODUCED, OR COPIED OR USED AS THE BASIS FOR THE MANUFACTURE OR SALE OF APPARATUS WITHOUT WRITTEN PERMISSION.

| DRAWN: J.LEE   | DATE: OCT. 14/09 |  |  |
|----------------|------------------|--|--|
| CHECKED:       | DATE:            |  |  |
| SCALE: NTS     | SHEET 1 OF 3     |  |  |
| DRAWING NUMBER | ISSUE            |  |  |
| 833 Assembly   | 1                |  |  |