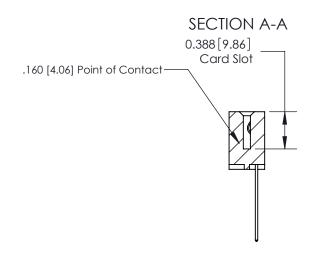

ORIGINAL

ACAD REFERENCE NO.

833 Series High Temp Card Edge Connector Part Number: 833-027-544-102

**EDAC INC** TORONTO, ONTARIO CANADA

THESE DRAWINGS AND SPECIFICATIONS ARE THE PROPERTY OF EDAC INC.,AND SHALL NOT BE REPRODUCED, OR COPIED OR USED AS THE BASIS FOR THE MANUFACTURE OR SALE OF APPARATUS WITHOUT WRITTEN PERMISSION.

| DRAWN: J.LEE   | DATE: OCT. 14/09 |  |  |
|----------------|------------------|--|--|
| CHECKED:       | DATE:            |  |  |
| SCALE: NTS     | SHEET 1 OF 3     |  |  |
| DRAWING NUMBER | ISSUE            |  |  |
| 833 Assembly   | 1                |  |  |