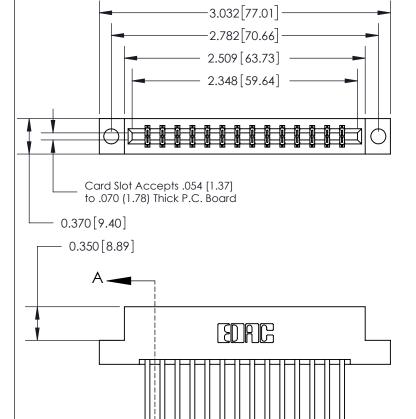

## **See Accompanying Page for:**

- **Bend Detail**
- **Mounting Options**

833 Series High Temp Card Edge Connector Part Number: 833-028-544-204

**EDAC INC** TORONTO, ONTARIO CANADA

THESE DRAWINGS AND SPECIFICATIONS ARE THE PROPERTY OF EDAC INC.,AND SHALL NOT BE REPRODUCED, OR COPIED OR USED AS THE BASIS FOR THE MANUFACTURE OR SALE OF APPARATUS WITHOUT WRITTEN PERMISSION.

| ACAD REFERENCE NO. | 833 ENG MASTER   |  |  |
|--------------------|------------------|--|--|
| DRAWN: J.LEE       | DATE: OCT. 14/09 |  |  |
| CHECKED:           | DATE:            |  |  |
| SCALE: NTS         | SHEET 1 OF 3     |  |  |
| DRAWING NUMBER     | ISSUE            |  |  |
| 833 Assembly       | 1                |  |  |