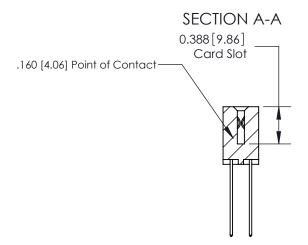

## **See Accompanying Page for:**

- **Bend Detail**
- **Mounting Options**

833 Series High Temp Card Edge Connector Part Number: 833-028-544-204

**EDAC INC** TORONTO, ONTARIO CANADA

THESE DRAWINGS AND SPECIFICATIONS ARE THE PROPERTY OF EDAC INC.,AND SHALL NOT BE REPRODUCED, OR COPIED OR USED AS THE BASIS FOR THE MANUFACTURE OR SALE OF APPARATUS WITHOUT WRITTEN PERMISSION.

| ACAD REFERENCE NO. | 833 ENG MASTER   |  |  |
|--------------------|------------------|--|--|
| DRAWN: J.LEE       | DATE: OCT. 14/09 |  |  |
| CHECKED:           | DATE:            |  |  |
| SCALE: NTS         | SHEET 1 OF 3     |  |  |
| DRAWING NUMBER     | ISSUE            |  |  |
| 833 Assembly       | 1                |  |  |