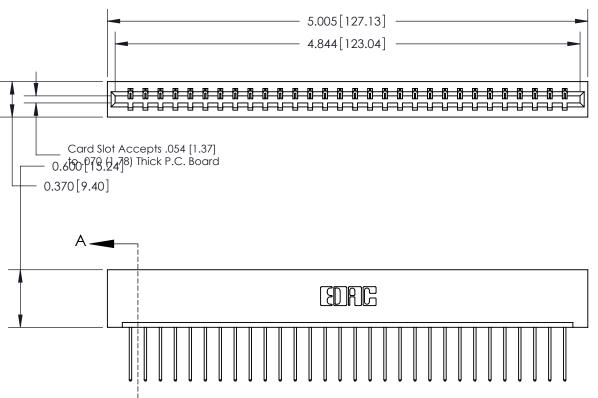

**Mounting Option** 01-No Mounting Lugs **Contact Detail** .156 [3.96] Contact Spacing x .200 [5.08] Row Spacing

THIS IS A C.A.D. GENERATED DRAWING DO NOT MAKE MANUAL REVISIONS TO MASTER.

ORIGINAL

1

540-Wire Wrap .025 Sq.(0.64 Sq.) - Tail LG=.560(14.22)

SECTION A-A 0.388 [9.86] Card Slot .160 [4.06] Point of Contact-

## See Accompanying Page for:

- **Bend Detail**
- **Mounting Options**

833 Series High Temp Card Edge Connector Part Number: 833-030-540-101

**EDAC INC** TORONTO, ONTARIO CANADA

THESE DRAWINGS AND SPECIFICATIONS ARE THE PROPERTY OF EDAC INC.,AND SHALL NOT BE REPRODUCED, OR COPIED OR USED AS THE BASIS FOR THE MANUFACTURE OR SALE OF APPARATUS WITHOUT WRITTEN PERMISSION.