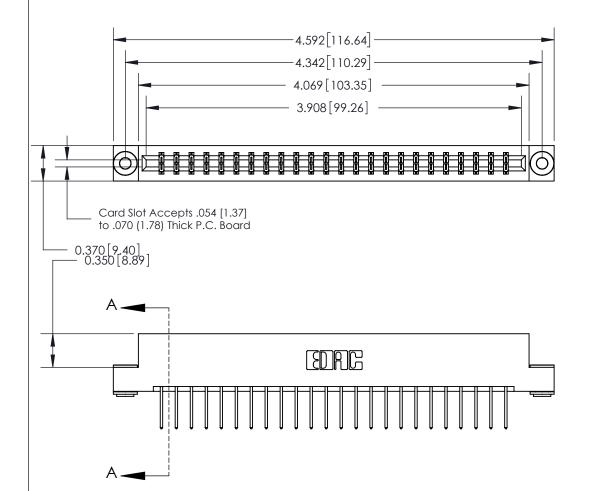

## **See Accompanying Page for:**

- **Bend Detail**
- **Mounting Options**

833 Series High Temp Card Edge Connector Part Number: 833-048-523-203

**EDAC INC** TORONTO, ONTARIO CANADA

THESE DRAWINGS AND SPECIFICATIONS ARE THE PROPERTY OF EDAC INC.,AND SHALL NOT BE REPRODUCED, OR COPIED OR USED AS THE BASIS FOR THE MANUFACTURE OR SALE OF APPARATUS WITHOUT WRITTEN PERMISSION.

| ACAD REFERENCE NO. | 833 ENG MASTER   |  |  |
|--------------------|------------------|--|--|
| DRAWN: J.LEE       | DATE: OCT. 14/09 |  |  |
| CHECKED:           | DATE:            |  |  |
| SCALE: NTS         | SHEET 1 OF 3     |  |  |
| DRAWING NUMBER     | ISSUE            |  |  |
| 833 Assembly       | 1                |  |  |