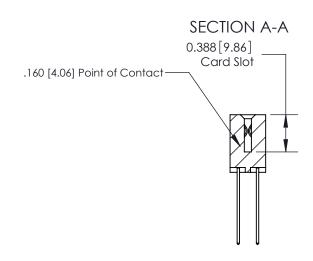

## **See Accompanying Page for:**

- **Bend Detail**
- **Mounting Options**

833 Series High Temp Card Edge Connector Part Number: 833-052-541-203

**EDAC INC** TORONTO, ONTARIO CANADA

THESE DRAWINGS AND SPECIFICATIONS ARE THE PROPERTY OF EDAC INC.,AND SHALL NOT BE REPRODUCED, OR COPIED OR USED AS THE BASIS FOR THE MANUFACTURE OR SALE OF APPARATUS WITHOUT WRITTEN PERMISSION.

| ACAD REFERENCE NO. | 833 FNG MASTER   |  |  |
|--------------------|------------------|--|--|
|                    |                  |  |  |
| DRAWN: J.LEE       | DATE: OCT. 14/09 |  |  |
| CHECKED:           | DATE:            |  |  |
| SCALE: NTS         | SHEET 1 OF 3     |  |  |
| DRAWING NUMBER     | ISSUE            |  |  |