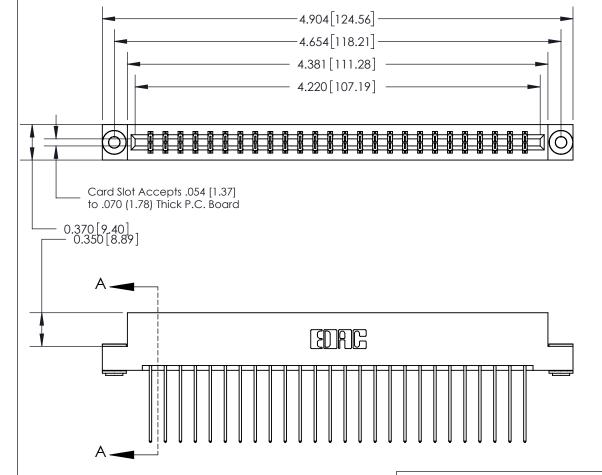

## **See Accompanying Page for:**

- **Bend Detail**
- **Mounting Options**

833 Series High Temp Card Edge Connector Part Number: 833-052-541-203

**EDAC INC** TORONTO, ONTARIO CANADA

THESE DRAWINGS AND SPECIFICATIONS ARE THE PROPERTY OF EDAC INC.,AND SHALL NOT BE REPRODUCED, OR COPIED OR USED AS THE BASIS FOR THE MANUFACTURE OR SALE OF APPARATUS WITHOUT WRITTEN PERMISSION.

| ACAD REFERENCE NO. | 833 FNG MASTER   |  |  |
|--------------------|------------------|--|--|
|                    |                  |  |  |
| DRAWN: J.LEE       | DATE: OCT. 14/09 |  |  |
| CHECKED:           | DATE:            |  |  |
| SCALE: NTS         | SHEET 1 OF 3     |  |  |
| DRAWING NUMBER     | ISSUE            |  |  |