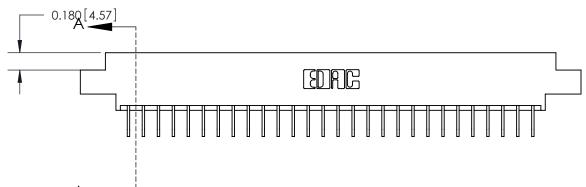

## **Contact Detail**

558-90 Degree Bend (Code 541 Contacts)

.156 [3.96] Contact Spacing x .200 [5.08] Row Spacing

THIS IS A C.A.D. GENERATED DRAWING DO NOT MAKE MANUAL REVISIONS TO MASTER.

ISSUE NUMBER

ORIGINAL

## **See Accompanying Page for:**

- **Bend Detail**
- **Mounting Options**

833 Series High Temp Card Edge Connector Part Number: 833-056-558-804

**EDAC INC** TORONTO, ONTARIO CANADA

THESE DRAWINGS AND SPECIFICATIONS ARE THE PROPERTY OF EDAC INC.,AND SHALL NOT BE REPRODUCED, OR COPIED OR USED AS THE BASIS FOR THE MANUFACTURE OR SALE OF APPARATUS WITHOUT WRITTEN PERMISSION.