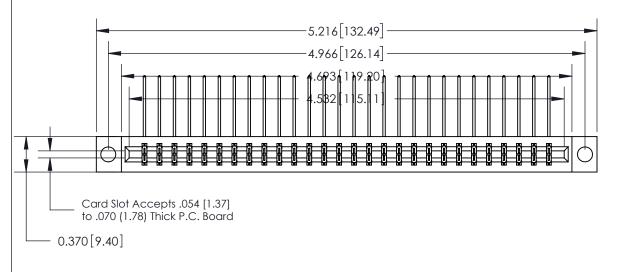

## **See Accompanying Page for:**

- **Bend Detail**
- **Mounting Options**

833 Series High Temp Card Edge Connector Part Number: 833-056-558-804

**EDAC INC** TORONTO, ONTARIO CANADA

THESE DRAWINGS AND SPECIFICATIONS ARE THE PROPERTY OF EDAC INC.,AND SHALL NOT BE REPRODUCED, OR COPIED OR USED AS THE BASIS FOR THE MANUFACTURE OR SALE OF APPARATUS WITHOUT WRITTEN PERMISSION.

## SECTION A-A 0.388 [9.86] Card Slot .160 [4.06] Point of Contact-