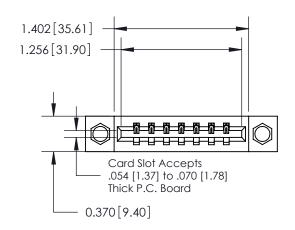

## **Mounting Option**

08-#4-40 Unified Threaded Inserts

## **Contact Detail**

542-Wire Wrap .025 Sq.(0.64 Sq.) - Tail LG=.645(16.38) .156 [3.96] Contact Spacing x .200 [5.08] Row Spacing

**See Accompanying Page for:** 

**Contact Bend Details** 

THIS IS A C.A.D. GENERATED DRAWING DO NOT MAKE MANUAL REVISIONS TO MASTER.