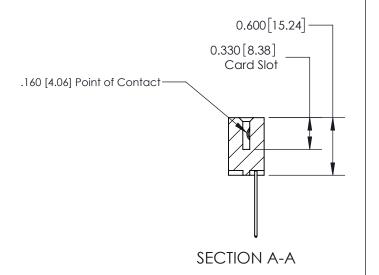

## **Contact Detail**

542-Wire Wrap .025 Sq.(0.64 Sq.) - Tail LG=.645(16.38) .156 [3.96] Contact Spacing x .200 [5.08] Row Spacing

**See Accompanying Page for:** 

**Contact Bend Details** 

THIS IS A C.A.D. GENERATED DRAWING DO NOT MAKE MANUAL REVISIONS TO MASTER.