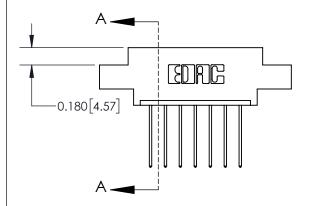

## **Contact Detail**

542-Wire Wrap .025 Sq.(0.64 Sq.) - Tail LG=.645(16.38) .156 [3.96] Contact Spacing x .200 [5.08] Row Spacing

**See Accompanying Page for:** 

**Contact Bend Details** 

THIS IS A C.A.D. GENERATED DRAWING DO NOT MAKE MANUAL REVISIONS TO MASTER.