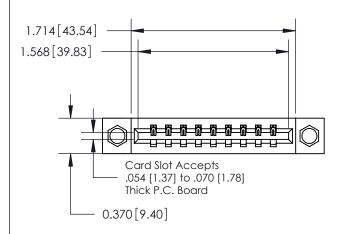

## **Contact Detail**

500-Wire Hole .050x.025(1.27x0.64) - Tail LG=.260(6.60) .156 [3.96] Contact Spacing x .200 [5.08] Row Spacing

**See Accompanying Page for:** 

**Contact Bend Details** 

THIS IS A C.A.D. GENERATED DRAWING DO NOT MAKE MANUAL REVISIONS TO MASTER.

ISSUE NUMBER

ORIGINAL

|                              | 0.600[15.24]——            |  |  |
|------------------------------|---------------------------|--|--|
|                              | 0.330 [8.38]<br>Card Slot |  |  |
| .160 [4.06] Point of Contact |                           |  |  |
|                              |                           |  |  |
|                              |                           |  |  |
|                              |                           |  |  |
|                              |                           |  |  |
| ,                            | SECTION A-A               |  |  |