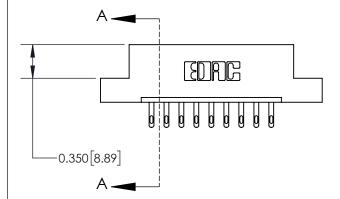

ISSUE NUMBER

ORIGINAL

|                              | 0.600[15.24]——            |  |  |
|------------------------------|---------------------------|--|--|
|                              | 0.330 [8.38]<br>Card Slot |  |  |
| .160 [4.06] Point of Contact |                           |  |  |
|                              |                           |  |  |
|                              |                           |  |  |
|                              |                           |  |  |
|                              |                           |  |  |
| ,                            | SECTION A-A               |  |  |