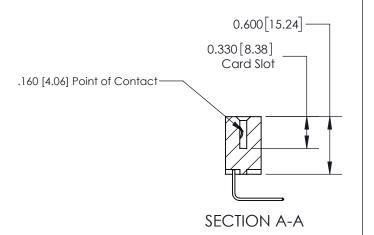

## **Contact Detail**

558-90 Degree Bend (Code 541 Contacts)

.156 [3.96] Contact Spacing x .200 [5.08] Row Spacing

**See Accompanying Page for: Contact Bend Details** 

THIS IS A C.A.D. GENERATED DRAWING DO NOT MAKE MANUAL REVISIONS TO MASTER.

ISSUE NUMBER

ORIGINAL

1

| 837/887 Series High Temp Card Edge Connector<br>Contact Bend Detail |                                                                                                                                    | ACAD REFERENCE NO. | 837 ENG MASTER   |               |
|---------------------------------------------------------------------|------------------------------------------------------------------------------------------------------------------------------------|--------------------|------------------|---------------|
|                                                                     |                                                                                                                                    | DRAWN: J.LEE       | DATE: OCT. 06/09 |               |
|                                                                     |                                                                                                                                    | CHECKED:           | DATE:            |               |
| EDAC INC                                                            | THESE DRAWINGS AND SPECIFICATIONS ARE THE PROPERTY OF EDAC INC.,AND SHALL NOT BE REPRODUCED,OR COPIED OR USED AS THE BASIS FOR THE | SCALE: NTS         | SHEET            | 2 <b>OF</b> 2 |
| TORONTO, ONTARIO CANADA                                             |                                                                                                                                    | DRAWING NUMBER     | •                | ISSUE         |
| YOUR CONNECTION TO QUALITY & SERVICE                                | MANUFACTURE OR SALE OF APPARATUS WITHOUT WRITTEN PERMISSION.                                                                       | 837 Assembly       |                  | 1             |