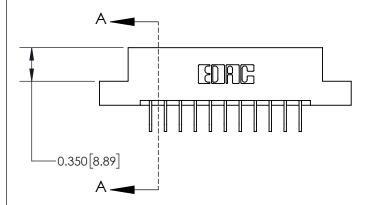

**Mounting Option** 

08-#4-40 Unified Threaded Inserts

ISSUE NUMBER ORIGINAL

| 837/887 Series High Temp Card Edge Connector |
|----------------------------------------------|
| Part Number: 837-011-558-108                 |

YOUR CONNECTION TO QUALITY & SERVICE