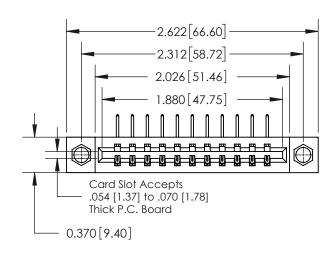

**Mounting Option** 

08-#4-40 Unified Threaded Inserts

## **Contact Detail**

558-90 Degree Bend (Code 541 Contacts)

.156 [3.96] Contact Spacing x .200 [5.08] Row Spacing

**See Accompanying Page for: Contact Bend Details** 

THIS IS A C.A.D. GENERATED DRAWING DO NOT MAKE MANUAL REVISIONS TO MASTER.

ISSUE NUMBER ORIGINAL

| 837/887 Series High Temp Card Edge Connector |
|----------------------------------------------|
| Part Number: 837-011-558-108                 |

YOUR CONNECTION TO QUALITY & SERVICE