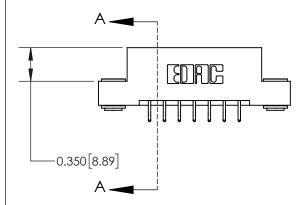

## **Contact Detail**

556-Extender Board Bend (Code 520 Contacts)

.156 [3.96] Contact Spacing x .200 [5.08] Row Spacing

**See Accompanying Page for: Contact Bend Details** 

DO NOT MAKE MANUAL REVISIONS TO MASTER.