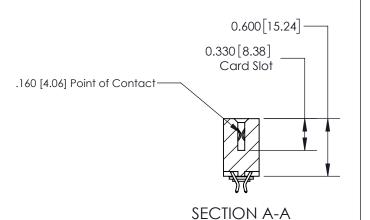

## **Contact Detail**

556-Extender Board Bend (Code 520 Contacts)

.156 [3.96] Contact Spacing x .200 [5.08] Row Spacing

**See Accompanying Page for: Contact Bend Details** 

DO NOT MAKE MANUAL REVISIONS TO MASTER.