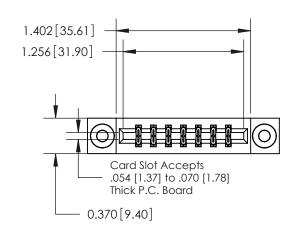

**Mounting Option** 

03-.116 (2.95) I.D. Floating Eyelets

## **Contact Detail**

556-Extender Board Bend (Code 520 Contacts)

.156 [3.96] Contact Spacing x .200 [5.08] Row Spacing

**See Accompanying Page for: Contact Bend Details** 

DO NOT MAKE MANUAL REVISIONS TO MASTER.