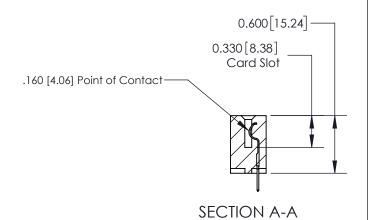

## **Contact Detail**

520-P.C. Tail .030x.018(0.76x0.46) - Tail LG=.175(4.45) .156 [3.96] Contact Spacing x .200 [5.08] Row Spacing

-3.402[86.41] -3.092[78.54]-2.806 [71.27] 2.660 [67.56] Card Slot Accepts .054 [1.37] to .070 [1.78] Thick P.C. Board 0.370 [9.40]

ISSUE NUMBER

ORIGINAL

1

| 837/887 Series High Temp Card Edge Connector<br>Contact Bend Detail |                                                                                                                                    | ACAD REFERENCE NO. | 837 ENG MASTER   |               |
|---------------------------------------------------------------------|------------------------------------------------------------------------------------------------------------------------------------|--------------------|------------------|---------------|
|                                                                     |                                                                                                                                    | DRAWN: J.LEE       | DATE: OCT. 06/09 |               |
|                                                                     |                                                                                                                                    | CHECKED:           | DATE:            |               |
| EDAC INC                                                            | THESE DRAWINGS AND SPECIFICATIONS ARE THE PROPERTY OF EDAC INC.,AND SHALL NOT BE REPRODUCED,OR COPIED OR USED AS THE BASIS FOR THE | SCALE: NTS         | SHEET            | 2 <b>OF</b> 2 |
| TORONTO, ONTARIO CANADA                                             |                                                                                                                                    | DRAWING NUMBER     | •                | ISSUE         |
| YOUR CONNECTION TO QUALITY & SERVICE                                | MANUFACTURE OR SALE OF APPARATUS WITHOUT WRITTEN PERMISSION.                                                                       | 837 Assembly       |                  | 1             |