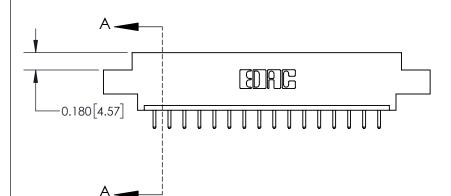

## **Contact Detail**

520-P.C. Tail .030x.018(0.76x0.46) - Tail LG=.175(4.45) .156 [3.96] Contact Spacing x .200 [5.08] Row Spacing

-3.402[86.41] -3.092[78.54]-2.806 [71.27] 2.660 [67.56] Card Slot Accepts .054 [1.37] to .070 [1.78] Thick P.C. Board 0.370 [9.40]

THIS IS A C.A.D. GENERATED DRAWING DO NOT MAKE MANUAL REVISIONS TO MASTER.

ISSUE NUMBER

ORIGINAL

**See Accompanying Page for:** 

**Contact Bend Details** 

837/887 Series High Temp Card Edge Connector Part Number: 837-016-520-607