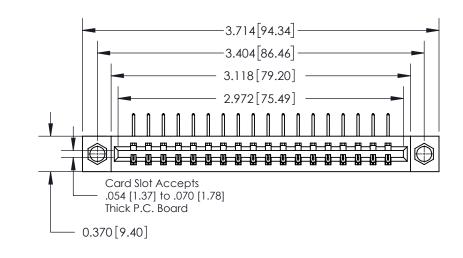

## **Contact Detail**

558-90 Degree Bend (Code 541 Contacts)

.156 [3.96] Contact Spacing x .200 [5.08] Row Spacing

THIS IS A C.A.D. GENERATED DRAWING DO NOT MAKE MANUAL REVISIONS TO MASTER.

ISSUE NUMBER

ORIGINAL

**See Accompanying Page for:** 

**Contact Bend Details** 

837/887 Series High Temp Card Edge Connector Part Number: 837-018-558-107

**EDAC INC** TORONTO, ONTARIO CANADA

THESE DRAWINGS AND SPECIFICATIONS ARE THE PROPERTY OF EDAC INC.,AND SHALL NOT BE REPRODUCED, OR COPIED OR USED AS THE BASIS FOR THE MANUFACTURE OR SALE OF APPARATUS WITHOUT WRITTEN PERMISSION.

**Mounting Option** 

07-M3-0.5 Metric Threaded Inserts