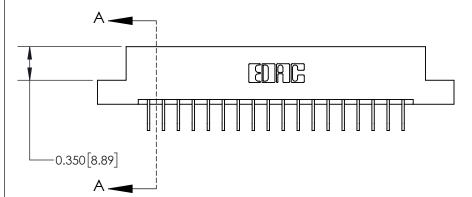

**See Accompanying Page for:** 

**Contact Bend Details** 

837/887 Series High Temp Card Edge Connector Part Number: 837-018-558-107

**EDAC INC** TORONTO, ONTARIO CANADA

THESE DRAWINGS AND SPECIFICATIONS ARE THE PROPERTY OF EDAC INC.,AND SHALL NOT BE REPRODUCED, OR COPIED OR USED AS THE BASIS FOR THE MANUFACTURE OR SALE OF APPARATUS WITHOUT WRITTEN PERMISSION.