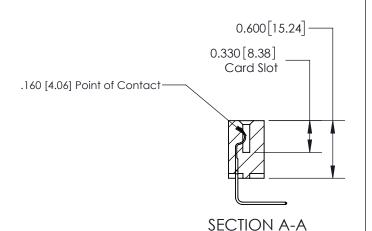

## **Contact Detail**

558-90 Degree Bend (Code 541 Contacts)

.156 [3.96] Contact Spacing x .200 [5.08] Row Spacing

THIS IS A C.A.D. GENERATED DRAWING DO NOT MAKE MANUAL REVISIONS TO MASTER.

ISSUE NUMBER

ORIGINAL

ISSUE NUMBER

ORIGINAL

1

| 837/887 Series High Temp Co          | ACAD REFERENCE NO.                                            | 837 ENG          | 3 MASTER |               |
|--------------------------------------|---------------------------------------------------------------|------------------|----------|---------------|
| Contact Bend Detail                  | DRAWN: J.LEE                                                  | DATE: OCT. 06/09 |          |               |
| Confider bend beldii                 |                                                               | CHECKED: DATE:   |          |               |
| EDAC INC                             | OR USED AS THE BASIS FOR THE MANUFACTURE OR SALE OF APPARATUS | SCALE: NTS       | SHEET    | 2 <b>OF</b> 2 |
| TORONTO, ONTARIO CANADA              |                                                               | DRAWING NUMBER   | •        | ISSUE         |
| YOUR CONNECTION TO QUALITY & SERVICE |                                                               | 837 Assembly     |          | 1             |