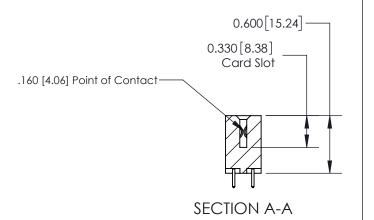

## **Contact Detail**

521-P.C. Tail .025 Sq.(0.64 Sq.) - Tail LG=.150(3.81) .156 [3.96] Contact Spacing x .200 [5.08] Row Spacing

> 2.026[51.46] -1.880 [47.75] -Card Slot Accepts .054 [1.37] to .070 [1.78] Thick P.C. Board 0.370 [9.40]