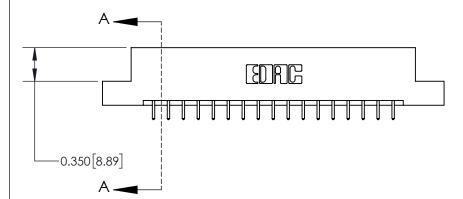

**Mounting Option** 

02-.128 (3.25) Dia. Mounting Holes

## **Contact Detail**

521-P.C. Tail .025 Sq.(0.64 Sq.) - Tail LG=.150(3.81)

.156 [3.96] Contact Spacing x .200 [5.08] Row Spacing





THIS IS A C.A.D. GENERATED DRAWING DO NOT MAKE MANUAL REVISIONS TO MASTER.



ISSUE NUMBER

ORIGINAL



**See Accompanying Page for:** 

**Contact Bend Details** 

| 837/887 | 'Series High Temp Card Edge Connector |
|---------|---------------------------------------|
| Part Nu | mber: 837-034-521-202                 |

|                    | EDAC INC          |
|--------------------|-------------------|
|                    | TORONTO, ONTARIO  |
|                    | CANADA            |
| YOUR CONNECTION TO | QUALITY & SERVICE |

**EDAC INC** TORONTO, ONTARIO CANADA

THESE DRAWINGS AND SPECIFICATIONS ARE THE PROPERTY OF EDAC INC.,AND SHALL NOT BE REPRODUCED, OR COPIED OR USED AS THE BASIS FOR THE MANUFACTURE OR SALE OF APPARATUS WITHOUT WRITTEN PERMISSION.

| ACAD REFERENCE NO. | 837 EN