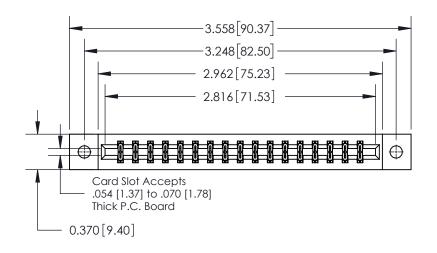

ISSUE NUMBER

ORIGINAL

**See Accompanying Page for:** 

**Contact Bend Details** 

| 837/887 | 'Series High Temp Card Edge Connector |
|---------|---------------------------------------|
| Part Nu | mber: 837-034-521-202                 |