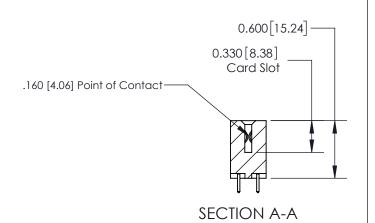

## **Contact Detail**

521-P.C. Tail .025 Sq.(0.64 Sq.) - Tail LG=.150(3.81)

.156 [3.96] Contact Spacing x .200 [5.08] Row Spacing

THIS IS A C.A.D. GENERATED DRAWING DO NOT MAKE MANUAL REVISIONS TO MASTER.