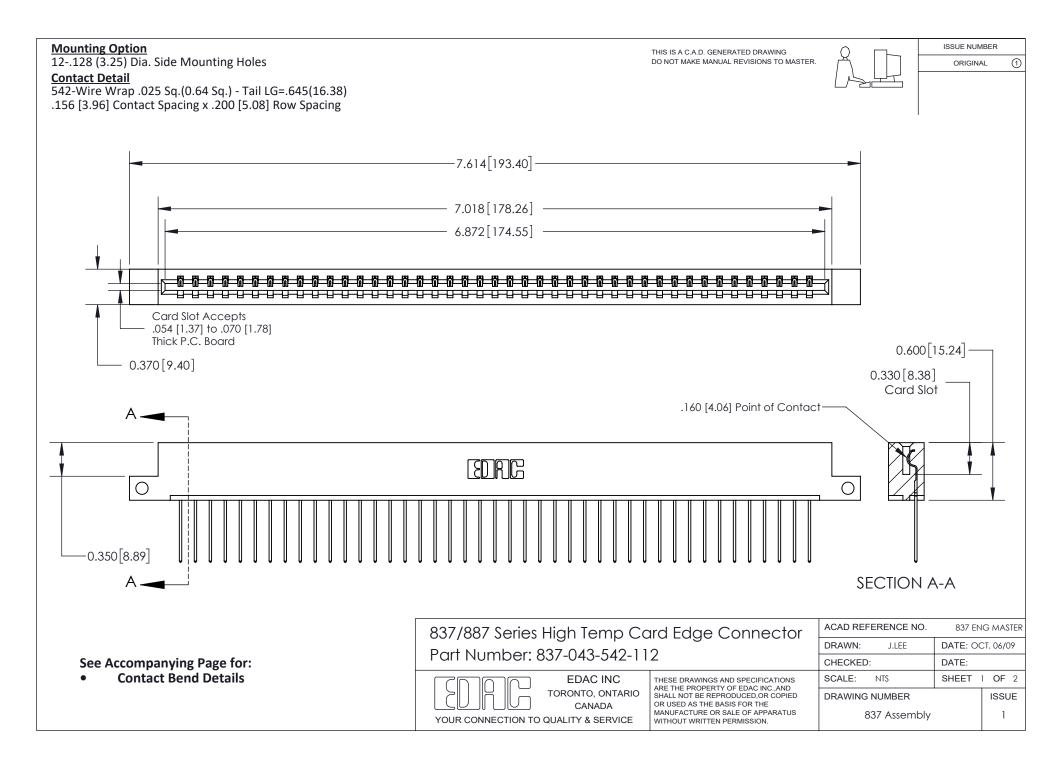

ISSUE NUMBER

ORIGINAL

1

| 837/887 Series High Temp Card Edge Connector<br>Contact Bend Detail |                                                                                                                                                                                                   | ACAD REFERENCE NO. 837 EN |                  | 3 MASTER      |
|---------------------------------------------------------------------|---------------------------------------------------------------------------------------------------------------------------------------------------------------------------------------------------|---------------------------|------------------|---------------|
|                                                                     |                                                                                                                                                                                                   | DRAWN: J.LEE              | DATE: OCT. 06/09 |               |
|                                                                     |                                                                                                                                                                                                   | CHECKED:                  | DATE:            |               |
| TORONTO, ONTARIO                                                    | THESE DRAWINGS AND SPECIFICATIONS ARE THE PROPERTY OF EDAC INC., AND SHALL NOT BE REPRODUCED, OR COPIED OR USED AS THE BASIS FOR THE MANUFACTURE OR SALE OF APPARATUS WITHOUT WRITTEN PERMISSION. | SCALE: NTS                | SHEET            | 2 <b>OF</b> 2 |
|                                                                     |                                                                                                                                                                                                   | DRAWING NUMBER            | •                | ISSUE         |
| YOUR CONNECTION TO QUALITY & SERVICE                                |                                                                                                                                                                                                   | 837 Assembly              |                  | 1             |