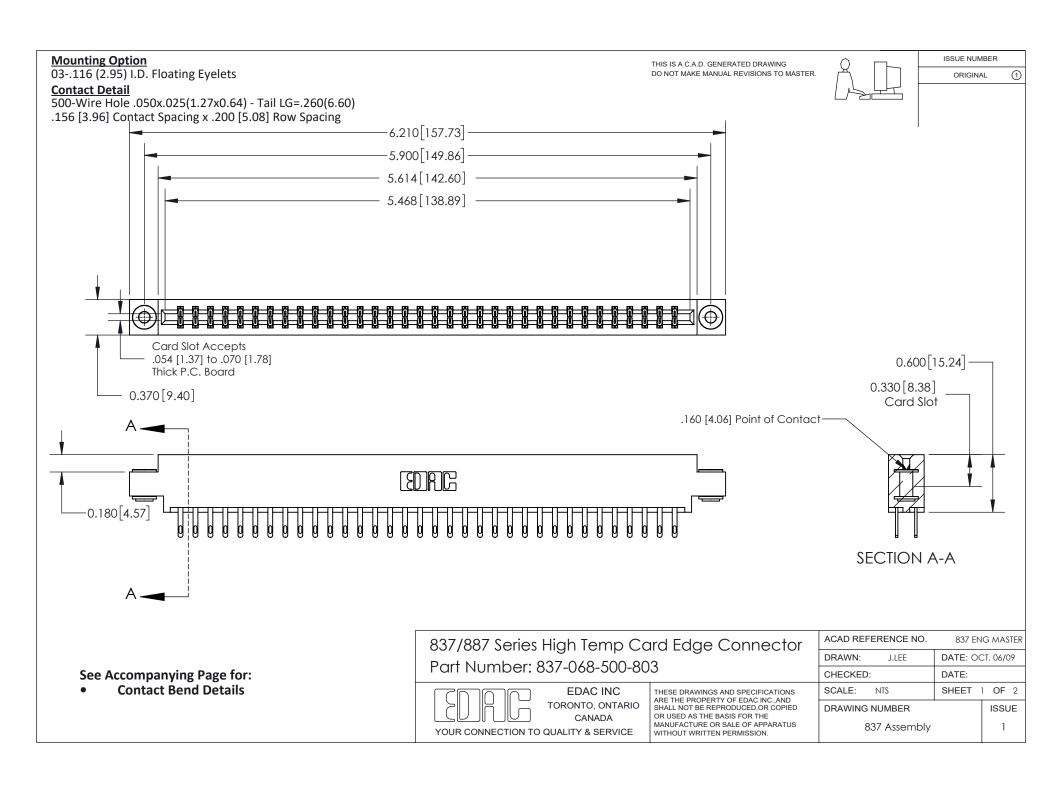

ISSUE NUMBER

ORIGINAL

1



| 837/887 Series High Temp Card Edge Connector<br>Contact Bend Detail |                                                                                                                                                                                                   | ACAD REFERENCE NO. 837 EN |                  | 3 MASTER      |
|---------------------------------------------------------------------|---------------------------------------------------------------------------------------------------------------------------------------------------------------------------------------------------|---------------------------|------------------|---------------|
|                                                                     |