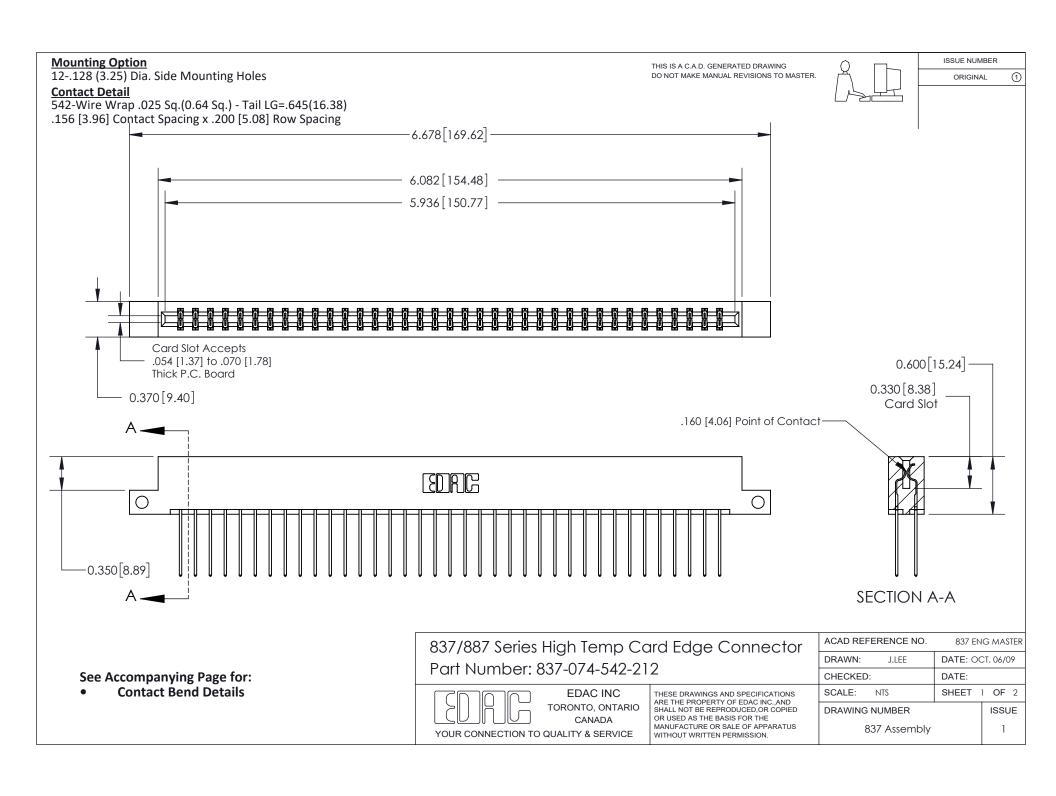

ISSUE NUMBER

ORIGINAL

1



| 837/887 Series High Temp Card Edge Connector<br>Contact Bend Detail |                                                                                                                                                                                                   | ACAD REFERENCE NO. 837 EN |                  | 3 MASTER      |
|---------------------------------------------------------------------|---------------------------------------------------------------------------------------------------------------------------------------------------------------------------------------------------|---------------------------|------------------|---------------|
|                                                                     |