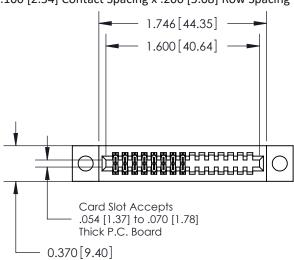

842/892 Series High Temp Card Edge Connector Part Number: 842-016-555-204

| ACAD REFERENCE NO. 842 ENG MASTER |                  |  |  |
|-----------------------------------|------------------|--|--|
| DRAWN: J.LEE                      | DATE: OCT. 06/09 |  |  |
| CHECKED:                          | DATE:            |  |  |
| SCALE: NTS                        | SHEET 1 OF 3     |  |  |
| DRAWING NUMBER                    | ISSUE            |  |  |

842 Assembly

THIS IS A C.A.D. GENERATED DRAWING DO NOT MAKE MANUAL REVISIONS TO MASTER.

ISSUE NUMBER

ORIGINAL

1

| 842/892 Series High Temp Card Edge Connector<br>Contact Bend Detail |                                                                                                                                   | ACAD REFERENCE NO. 842 ENG MASTER |          |                         |  |
|---------------------------------------------------------------------|-----------------------------------------------------------------------------------------------------------------------------------|-----------------------------------|----------|-------------------------|--|
|                                                                     |                                                                                                                                   | DRAWN: J.LEE                      | DATE: OC | DATE: <b>OCT. 06/09</b> |  |
|                                                                     |                                                                                                                                   | CHECKED:                          | DATE:    | DATE:                   |  |
| EDAC INC                                                            | THESE DRAWINGS AND SPECIFICATIONS ARE THE PROPERTY OF EDAC INC.AND SHALL NOT BE REPRODUCED,OR COPIED OR USED AS THE BASIS FOR THE | SCALE: NTS                        | SHEET    | 2 OF 3                  |  |
| TORONTO, ONTARIO                                                    |                                                                                                                                   | DRAWING NUMBER                    | •        | ISSUE                   |  |
| YOUR CONNECTION TO QUALITY & SERVICE                                | MANUFACTURE OR SALE OF APPARATUS                                                                                                  | 842 Assemb                        | ly       | 1                       |  |