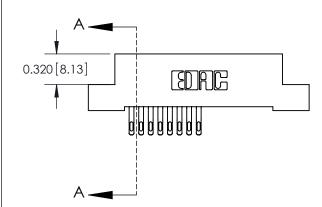

842 Assembly

THIS IS A C.A.D. GENERATED DRAWING DO NOT MAKE MANUAL REVISIONS TO MASTER.

ISSUE NUMBER

ORIGINAL

1

| 842/892 Series High Temp Card Edge Connector<br>Contact Bend Detail |                                                                                                                                   | ACAD REFERENCE NO. 842 ENG MASTER |          |                         |  |
|---------------------------------------------------------------------|-----------------------------------------------------------------------------------------------------------------------------------|-----------------------------------|----------|-------------------------|--|
|                                                                     |                                                                                                                                   | DRAWN: J.LEE                      | DATE: OC | DATE: <b>OCT. 06/09</b> |  |
|                                                                     |                                                                                                                                   | CHECKED:                          | DATE:    | DATE:                   |  |
| EDAC INC                                                            | THESE DRAWINGS AND SPECIFICATIONS ARE THE PROPERTY OF EDAC INC.AND SHALL NOT BE REPRODUCED,OR COPIED OR USED AS THE BASIS FOR THE | SCALE: NTS                        | SHEET    | 2 OF 3                  |  |
| TORONTO, ONTARIO                                                    |                                                                                                                                   | DRAWING NUMBER                    | •        | ISSUE                   |  |
| YOUR CONNECTION TO QUALITY & SERVICE                                | MANUFACTURE OR SALE OF APPARATUS                                                                                                  | 842 Assemb                        | ly       | 1                       |  |