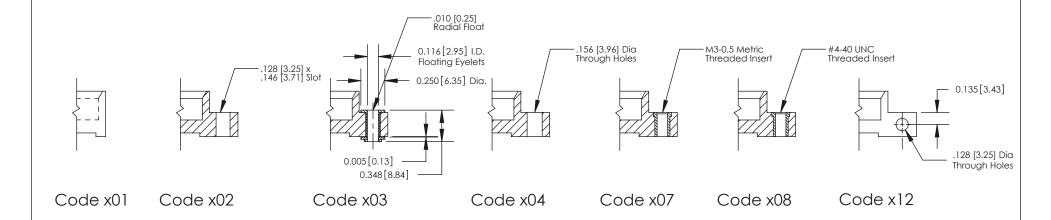

THIS IS A C.A.D. GENERATED DRAWING DO NOT MAKE MANUAL REVISIONS TO MASTER

SSUE NUMBER

DRIGINAL

1

| 842/892 Series High Temp Card Edge Connector<br>Mounting Options |                                                                                    | ACAD REFERENCE NO. 842 ENG MASTER |             |         |           |
|------------------------------------------------------------------|------------------------------------------------------------------------------------|-----------------------------------|-------------|---------|-----------|
|                                                                  |                                                                                    | DRAWN:                            | J.LEE       | DATE: O | CT. 06/09 |
|                                                                  |                                                                                    | CHECKED:                          |             | DATE:   |           |
|                                                                  | TORONTO, ONTARIO ARE THE PROPERTY OF EDAC INCAND SHALL NOT BE REPRODUCED,OR COPIED | SCALE:                            | NTS         | SHEET : | 3 OF 3    |
| I   S   I   G   TORONTO, ONTARIO                                 |                                                                                    | DRAWING                           | NUMBER      |         | ISSUE     |
| YOUR CONNECTION TO QUALITY & SERVICE                             | MANUFACTURE OR SALE OF APPARATUS                                                   |                                   | 42 Assembly |         | 1         |