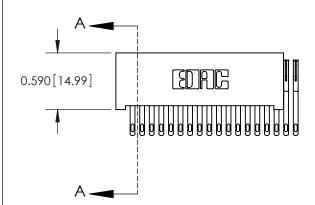

THIS IS A C.A.D. GENERATED DRAWING

ISSUE NUMBER

ORIGINAL

.240 [6.10] Point of Contact—

| 842/892 Series High Temp Card Edge Connector |
|----------------------------------------------|
| Part Number: 842-018-500-101                 |

|   | ACAD REFERENCE NO | 842 ENG MASTER   |
|---|-------------------|------------------|
|   | DRAWN: J.LEE      | DATE: OCT. 06/09 |
|   | CHECKED:          | DATE:            |
|   | SCALE: NTS        | SHEET 1 OF 3     |
| ) | DRAWING NUMBER    | ISSUE            |