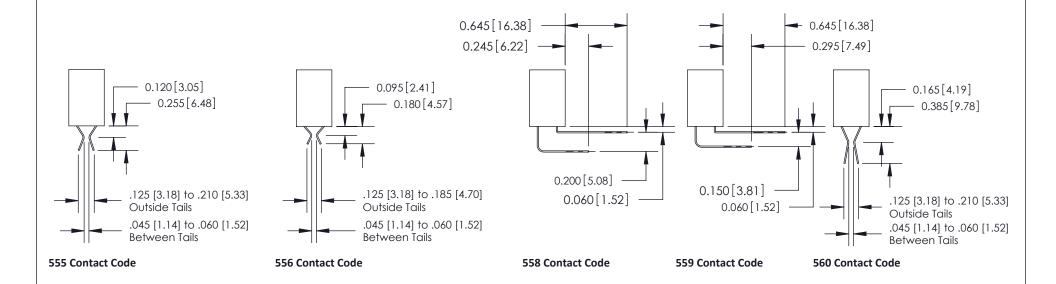

## **Contact Detail**

500-Wire Hole .050x.025(1.27x0.64) - Tail LG=.270(6.86) .100 [2.54] Contact Spacing x .200 [5.08] Row Spacing

**See Accompanying Pages for:** 

- Contact Bend Details
- Mounting Options

NING NUMBER ISSUE 842 Assembly 1

THIS IS A C.A.D. GENERATED DRAWING DO NOT MAKE MANUAL REVISIONS TO MASTER.

ISSUE NUMBER

ORIGINAL

1

| 842/892 Series High Temp C           | ACAD REFERENCE NO. 842 ENG MASTER                                                                      |                |          |                  |  |
|--------------------------------------|--------------------------------------------------------------------------------------------------------|----------------|----------|------------------|--|
| Contact Bend Detail                  |                                                                                                        | DRAWN: J.LEE   | DATE: OC | DATE: OCT. 06/09 |  |
|                                      |                                                                                                        | CHECKED:       | DATE:    | DATE:            |  |
| EDAC INC                             |                                                                                                        | SCALE: NTS     | SHEET    | 2 OF 3           |  |
| TORONTO, ONTARIO                     | ARE THE PROPERTY OF EDAC INC.,AND<br>SHALL NOT BE REPRODUCED,OR COPIED<br>OR USED AS THE BASIS FOR THE | DRAWING NUMBER | •        | ISSUE            |  |
| YOUR CONNECTION TO QUALITY & SERVICE | MANUFACTURE OR SALE OF APPARATUS                                                                       | 842 Assemb     | ly       | 1                |  |