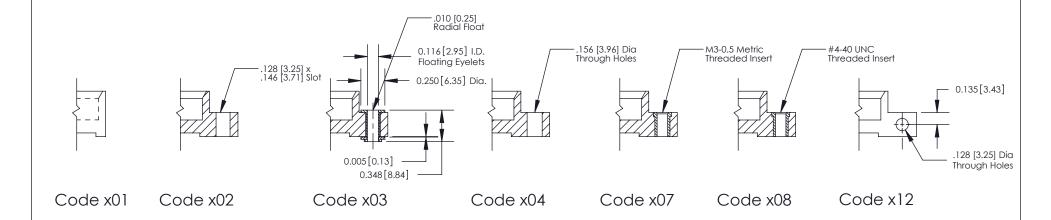

**Mounting Option** 

01-No Mounting Lugs

THIS IS A C.A.D. GENERATED DRAWING DO NOT MAKE MANUAL REVISIONS TO MASTER

SSUE NUMBER

DRIGINAL

1

| 842/892 Series High Temp Card Edge Connector<br>Mounting Options |                                                                                                  | ACAD REFERENCE NO. 842 ENG MASTER |             |         |           |  |
|------------------------------------------------------------------|--------------------------------------------------------------------------------------------------|-----------------------------------|-------------|---------|-----------|--|
|                                                                  |                                                                                                  | DRAWN:                            | J.LEE       | DATE: O | CT. 06/09 |  |
| Moorning Ophons                                                  | 0115                                                                                             |                                   | CHECKED:    |         | DATE:     |  |
| COOO EDAC INC                                                    | THESE DRAWINGS AND SPECIFICATIONS                                                                | SCALE:                            | NTS         | SHEET : | 3 OF 3    |  |
| I   S   I   G   TORONTO, ONTARIO                                 | ARE THE PROPERTY OF EDAC INC.,AND SHALL NOT BE REPRODUCED,OR COPIED OR USED AS THE BASIS FOR THE | DRAWING                           | NUMBER      |         | ISSUE     |  |
| YOUR CONNECTION TO QUALITY & SERVICE                             | MANUFACTURE OR SALE OF APPARATUS                                                                 | 8                                 | 42 Assembly |         | 1         |  |