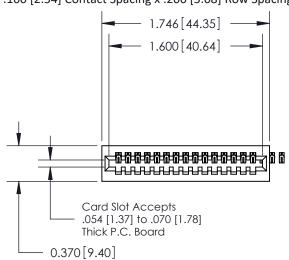

THIS IS A C.A.D. GENERATED DRAWING

ISSUE NUMBER

ORIGINAL

.240 [6.10] Point of Contact—

| 842/892 Series High Temp Card Edge Connector |
|----------------------------------------------|
| Part Number: 842-018-500-101                 |

|   | ACAD REFERENCE NO | 842 ENG MASTER   |
|---|-------------------|------------------|
|   | DRAWN: J.LEE      | DATE: OCT. 06/09 |
|   | CHECKED:          | DATE:            |
|   | SCALE: NTS        | SHEET 1 OF 3     |
| ) | DRAWING NUMBER    | ISSUE            |