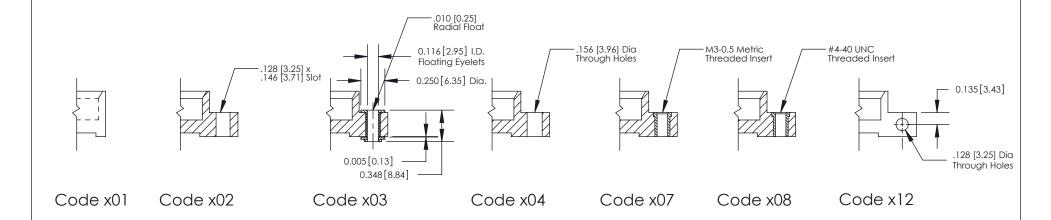

**Mounting Option** 

08-#4-40 Unified Threaded Inserts

THIS IS A C.A.D. GENERATED DRAWING DO NOT MAKE MANUAL REVISIONS TO MASTER

SSUE NUMBER

DRIGINAL

1

| 842/892 Series High Temp Card Edge Connector<br>Mounting Options |                                                                                      | ACAD REFERENCE NO. 842 ENG MASTER |             |         |           |
|------------------------------------------------------------------|--------------------------------------------------------------------------------------|-----------------------------------|-------------|---------|-----------|
|                                                                  |                                                                                      | DRAWN:                            | J.LEE       | DATE: O | CT. 06/09 |
|                                                                  |                                                                                      | CHECKED:                          |             | DATE:   |           |
|                                                                  | TORONTO, ONTARIO ARE THE PROPERTY OF EDAC INC.,AND SHALL NOT BE REPRODUCED,OR COPIED | SCALE:                            | NTS         | SHEET : | 3 OF 3    |
| I   S   I   G   TORONTO, ONTARIO                                 |                                                                                      | DRAWING                           | NUMBER      |         | ISSUE     |
| YOUR CONNECTION TO QUALITY & SERVICE                             | MANUFACTURE OR SALE OF APPARATUS                                                     |                                   | 42 Assembly |         | 1         |