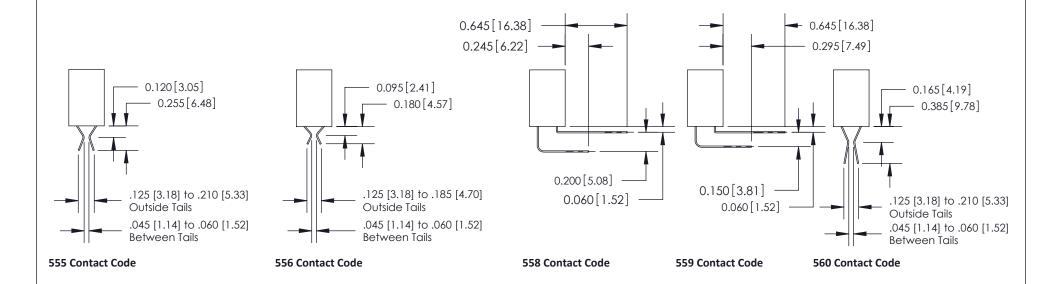

## **Contact Detail**

500-Wire Hole .050x.025(1.27x0.64) - Tail LG=.270(6.86) .100 [2.54] Contact Spacing x .200 [5.08] Row Spacing

**See Accompanying Pages for:** 

- **Contact Bend Details**
- **Mounting Options**

SECTION A-A

842 Assembly

THIS IS A C.A.D. GENERATED DRAWING DO NOT MAKE MANUAL REVISIONS TO MASTER.

ISSUE NUMBER

ORIGINAL

1

| 842/892 Series High Temp Card Edge Connector<br>Contact Bend Detail |                                                                                                                                             | ACAD REFERENCE NO. 842 ENG MASTER |          |                         |  |
|---------------------------------------------------------------------|---------------------------------------------------------------------------------------------------------------------------------------------|-----------------------------------|----------|-------------------------|--|
|                                                                     |                                                                                                                                             | DRAWN: J.LEE                      | DATE: OC | DATE: <b>OCT. 06/09</b> |  |
|                                                                     |                                                                                                                                             | CHECKED:                          | DATE:    | DATE:                   |  |
| EDAC INC                                                            | THESE DRAWINGS AND SPECIFICATIONS<br>ARE THE PROPERTY OF EDAC INC. AND<br>SHALL NOT BE REPRODUCED,OR COPIED<br>OR USED AS THE BASIS FOR THE | SCALE: NTS                        | SHEET    | 2 OF 3                  |  |
| TORONTO, ONTARIO                                                    |                                                                                                                                             | DRAWING NUMBER                    | •        | ISSUE                   |  |
| YOUR CONNECTION TO QUALITY & SERVICE                                | MANUFACTURE OR SALE OF APPARATUS                                                                                                            | 842 Assemb                        | ly       | 1                       |  |