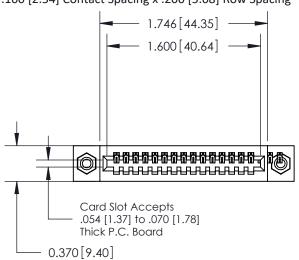

## **Contact Detail**

500-Wire Hole .050x.025(1.27x0.64) - Tail LG=.270(6.86) .100 [2.54] Contact Spacing x .200 [5.08] Row Spacing

**See Accompanying Pages for:** 

- **Contact Bend Details**
- **Mounting Options**

.240 [6.10] Point of Contact-

842/892 Series High Temp Card Edge Connector Part Number: 842-018-500-108

| ACAD REFERENCE NO | 842 ENG MASTER   |  |  |  |
|-------------------|------------------|--|--|--|
| DRAWN: J.LEE      | DATE: OCT. 06/09 |  |  |  |
| CHECKED:          | DATE:            |  |  |  |
| SCALE: NTS        | SHEET 1 OF 3     |  |  |  |
| DRAWING NUMBER    | ISSUE            |  |  |  |