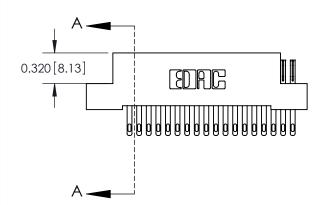

SECTION A-A

842 Assembly

THIS IS A C.A.D. GENERATED DRAWING DO NOT MAKE MANUAL REVISIONS TO MASTER.

ISSUE NUMBER

ORIGINAL

1

| 842/892 Series High Temp Card Edge Connector<br>Contact Bend Detail |                                                                                                                                             | ACAD REFERENCE NO. 842 ENG MASTER |          |                         |  |
|---------------------------------------------------------------------|---------------------------------------------------------------------------------------------------------------------------------------------|-----------------------------------|----------|-------------------------|--|
|                                                                     |                                                                                                                                             | DRAWN: J.LEE                      | DATE: OC | DATE: <b>OCT. 06/09</b> |  |
|                                                                     |                                                                                                                                             | CHECKED:                          | DATE:    | DATE:                   |  |
| EDAC INC                                                            | THESE DRAWINGS AND SPECIFICATIONS<br>ARE THE PROPERTY OF EDAC INC. AND<br>SHALL NOT BE REPRODUCED,OR COPIED<br>OR USED AS THE BASIS FOR THE | SCALE: NTS                        | SHEET    | 2 OF 3                  |  |
| TORONTO, ONTARIO                                                    |                                                                                                                                             | DRAWING NUMBER                    | •        | ISSUE                   |  |
| YOUR CONNECTION TO QUALITY & SERVICE                                | MANUFACTURE OR SALE OF APPARATUS                                                                                                            | 842 Assemb                        | ly       | 1                       |  |