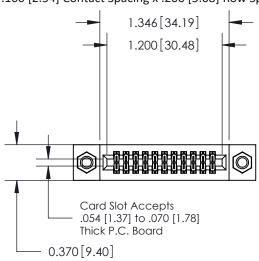

## **Contact Detail**

556-Extender Board Bend (Code 520 Contacts)

.100 [2.54] Contact Spacing x .200 [5.08] Row Spacing

**See Accompanying Pages for:** 

- **Contact Bend Details**
- **Mounting Options**

.240 [6.10] Point of Contact-