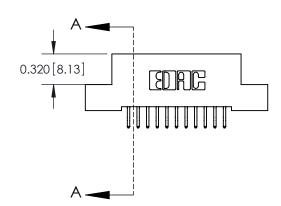

SECTION A-A

842 Assembly

THIS IS A C.A.D. GENERATED DRAWING DO NOT MAKE MANUAL REVISIONS TO MASTER.

ISSUE NUMBER

ORIGINAL

1

| 842/892 Series High Temp Card Edge Connector<br>Contact Bend Detail |                                                                                                                                   | ACAD REFERENCE NO. 842 ENG MASTER |          |                         |  |
|---------------------------------------------------------------------|-----------------------------------------------------------------------------------------------------------------------------------|-----------------------------------|----------|-------------------------|--|
|                                                                     |                                                                                                                                   | DRAWN: J.LEE                      | DATE: OC | DATE: <b>OCT. 06/09</b> |  |
|                                                                     |                                                                                                                                   | CHECKED:                          | DATE:    | DATE:                   |  |
| EDAC INC                                                            | THESE DRAWINGS AND SPECIFICATIONS ARE THE PROPERTY OF EDAC INC.AND SHALL NOT BE REPRODUCED,OR COPIED OR USED AS THE BASIS FOR THE | SCALE: NTS                        | SHEET    | 2 OF 3                  |  |
| TORONTO, ONTARIO                                                    |                                                                                                                                   | DRAWING NUMBER                    | •        | ISSUE                   |  |
| YOUR CONNECTION TO QUALITY & SERVICE                                | MANUFACTURE OR SALE OF APPARATUS                                                                                                  | 842 Assemb                        | ly       | 1                       |  |