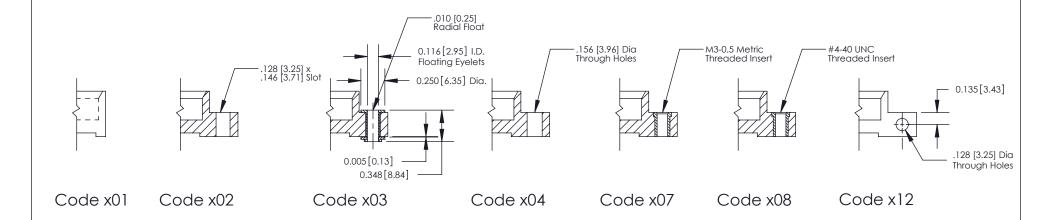

NOT BE REPRODUCED,OR COPIED OR USED AS THE BASIS FOR THE | SCALE: NTS                        | SHEET    | 2 OF 3                  |  |
| TORONTO, ONTARIO                                                    |                                                                                                                                   | DRAWING NUMBER                    | •        | ISSUE                   |  |
| YOUR CONNECTION TO QUALITY & SERVICE                                | MANUFACTURE OR SALE OF APPARATUS                                                                                                  | 842 Assemb                        | ly       | 1                       |  |

THIS IS A C.A.D. GENERATED DRAWING DO NOT MAKE MANUAL REVISIONS TO MASTER



SSUE NUMBER

DRIGINAL

1



| 842/892 Series High Temp Card Edge Connector<br>Mounting Options |                                                                                | ACAD REFERENCE NO. 842 ENG MASTER |             |         |           |
|------------------------------------------------------------------|--------------------------------------------------------------------------------|-----------------------------------|-------------|---------|-----------|
|                                                                  |                                                                                | DRAWN:                            | J.LEE       | DATE: O | CT. 06/09 |
|                                                                  |