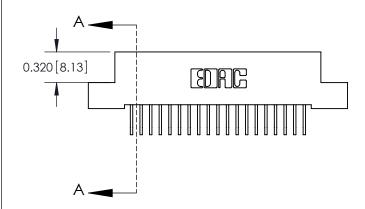

ORIGINAL (1)

| 842/892 Series High Temp Card Edge Connector<br>Contact Bend Detail |                                                                                                 | ACAD REFERENCE NO. 842 ENG MASTER |             |                  |        |
|---------------------------------------------------------------------|-------------------------------------------------------------------------------------------------|-----------------------------------|-------------|------------------|--------|
|                                                                     |                                                                                                 | DRAWN:                            | J.LEE       | DATE: OCT. 06/09 |        |
|                                                                     |                                                                                                 | CHECKED:                          |             | DATE:            |        |
| EDAC INC                                                            | THESE DRAWINGS AND SPECIFICATIONS ARE THE PROPERTY OF EDAC INCAND                               | SCALE:                            | NTS         | SHEET :          | 2 OF 3 |
| TORONTO, ONTARIO                                                    | SHALL NOT BE REPRODUCED,OR COPIED OR USED AS THE BASIS FOR THE MANUFACTURE OR SALE OF APPARATUS | DRAWING                           | NUMBER      |                  | ISSUE  |
| YOUR CONNECTION TO QUALITY & SERVICE                                |                                                                                                 | 8                                 | 42 Assembly |                  | 1      |