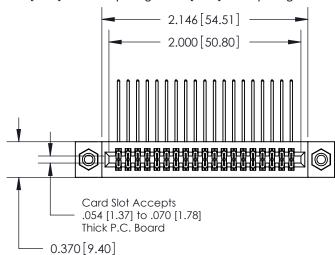

842/892 Series High Temp Card Edge Connector Part Number: 842-038-558-208

YOUR CONNECTION TO QUALITY & SERVICE

CANADA

842 ENG MASTER J.LEE DATE: OCT. 06/09 SHEET 1 OF 3 NTS

842 Assembly

SECTION A-A

THIS IS A C.A.D. GENERATED DRAWING DO NOT MAKE MANUAL REVISIONS TO MASTER