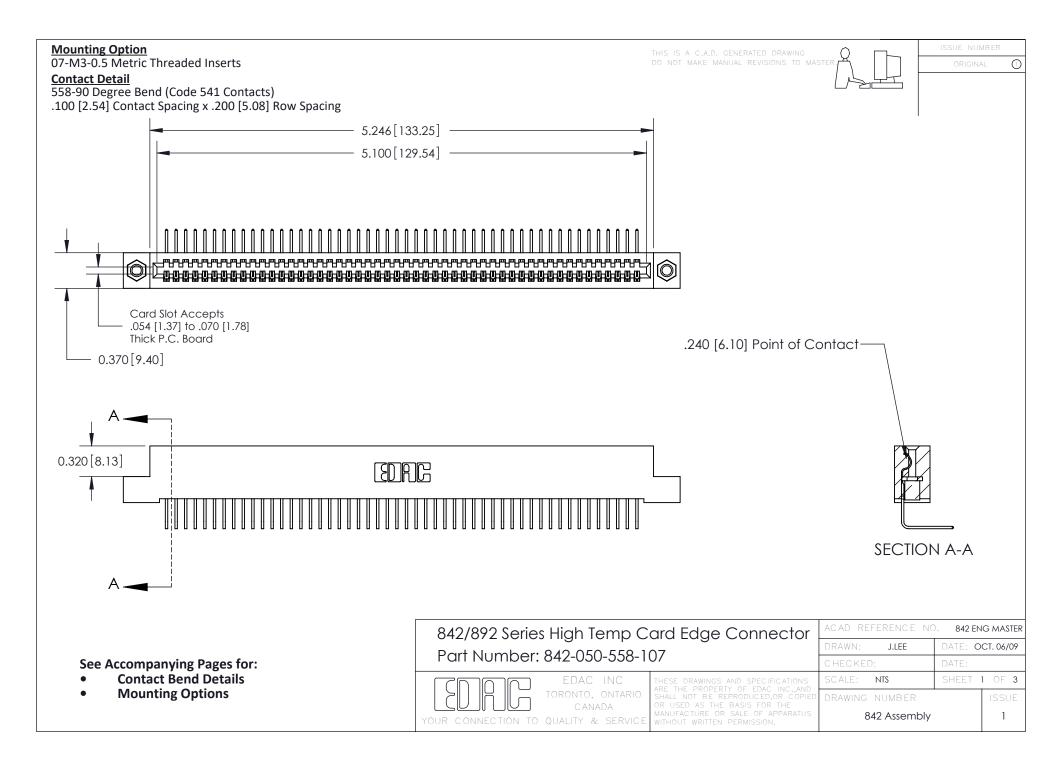

THIS IS A C.A.D. GENERATED DRAWING DO NOT MAKE MANUAL REVISIONS TO MASTER

ORIGINAL (1)



| 842/892 Series High Temp Card Edge Connector<br>Contact Bend Detail |                                                                                                 | ACAD REFERENCE NO. 842 ENG MASTER |             |                  |        |
|---------------------------------------------------------------------|-------------------------------------------------------------------------------------------------|-----------------------------------|-------------|------------------|--------|
|                                                                     |                                                                                                 | DRAWN:                            | J.LEE