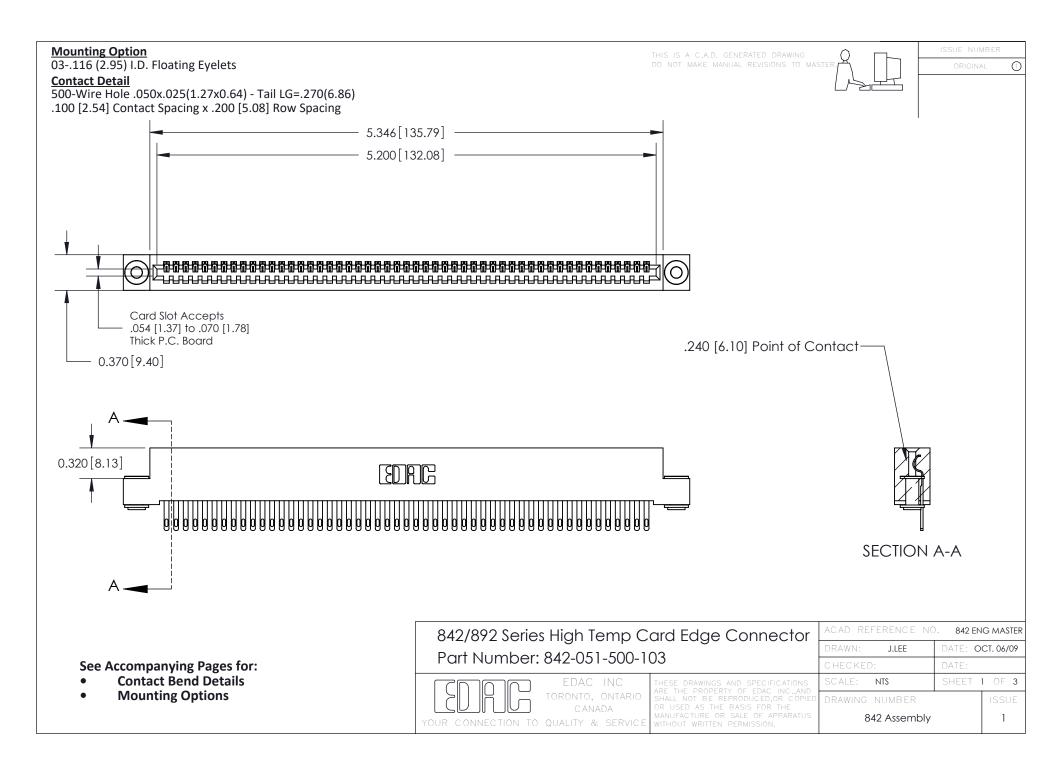

THIS IS A C.A.D. GENERATED DRAWING DO NOT MAKE MANUAL REVISIONS TO MASTER

ORIGINAL (1)



| 842/892 Series High Temp Card Edge Connector<br>Contact Bend Detail |                                                                                                  | ACAD REFERENCE NO. 842 ENG MASTER |             |                  |        |
|---------------------------------------------------------------------|--------------------------------------------------------------------------------------------------|-----------------------------------|-------------|------------------|--------|
|                                                                     |                                                                                                  | DRAWN:                            | J.