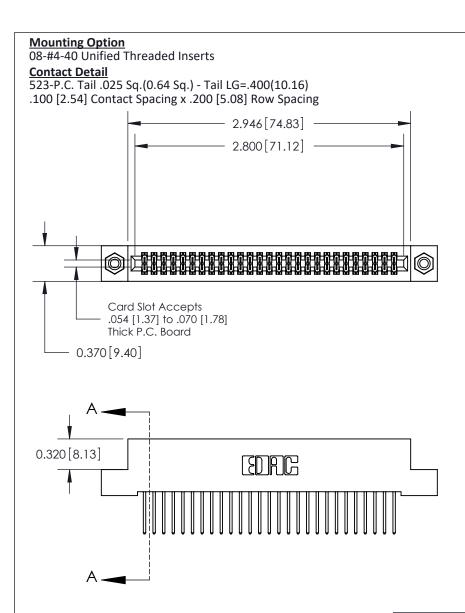

## **See Accompanying Pages for:**

- **Contact Bend Details**
- **Mounting Options**

842/892 Series High Temp Card Edge Connector Part Number: 842-054-523-208

| ACAD REFERENCE NO | 842 ENG MASTER   |  |  |  |
|-------------------|------------------|--|--|--|
| DRAWN: J.LEE      | DATE: OCT. 06/09 |  |  |  |
| CHECKED:          | DATE:            |  |  |  |
| SCALE: NTS        | SHEET 1 OF 3     |  |  |  |
| DRAWING NUMBER    | ISSUE            |  |  |  |

THIS IS A C.A.D. GENERATED DRAWING DO NOT MAKE MANUAL REVISIONS TO MASTER

ISSUE NUMBER

ORIGINAL

1

| 842/892 Series High Temp Card Edge Co<br>Mounting Options  | DRAWN: J.LEE DATE: OCT. 06/09  CHECKED: DATE: |
|------------------------------------------------------------|-----------------------------------------------|
| EDAC INC THESE DRAWINGS AND S ARE THE PROPERTY OF          |                                               |
|                                                            | DUCED,OR COPIED DRAWING NUMBER ISSUE          |
| YOUR CONNECTION TO QUALITY & SERVICE WITHOUT WRITTEN PERMI |                                               |