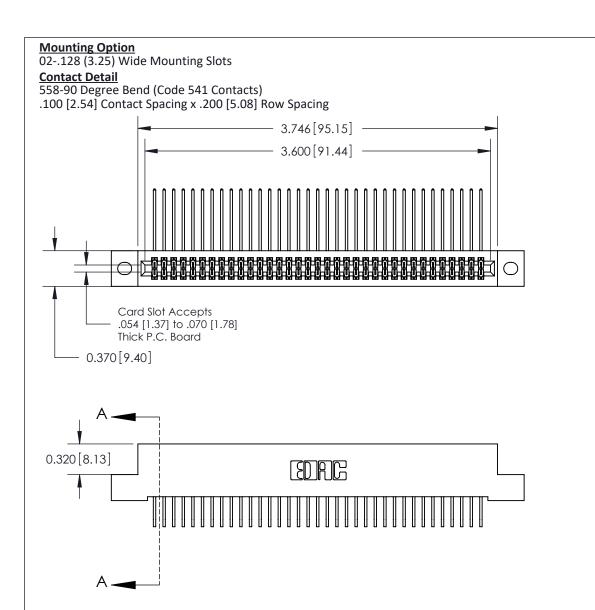

## **See Accompanying Pages for:**

- **Contact Bend Details**
- **Mounting Options**

842/892 Series High Temp Card Edge Connector Part Number: 842-070-558-202

| ACAD REFERENCE NO | . 842 ENG MASTER |  |  |  |
|-------------------|------------------|--|--|--|
| DRAWN: J.LEE      | DATE: OCT. 06/09 |  |  |  |
| CHECKED:          | DATE:            |  |  |  |
| SCALE: NTS        | SHEET 1 OF 3     |  |  |  |
| DRAWING NUMBER    | ISSUE            |  |  |  |