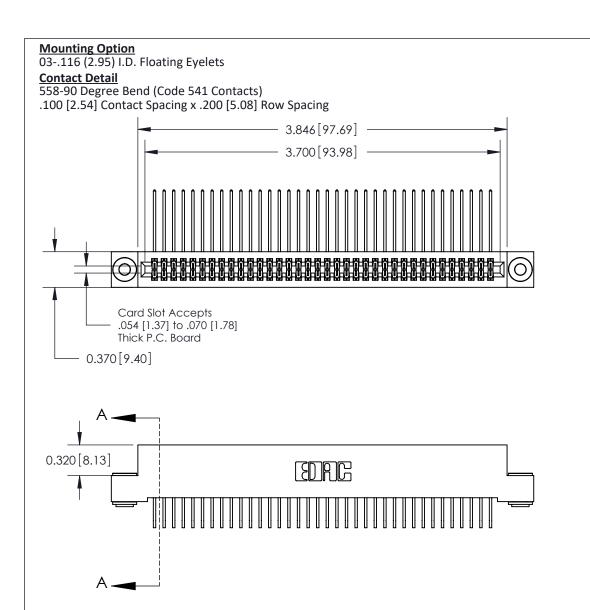

## **See Accompanying Pages for:**

- **Contact Bend Details**
- **Mounting Options**

842/892 Series High Temp Card Edge Connector Part Number: 842-072-558-203

| ACAD REFERENCE NO | . 842 ENG MASTER |  |  |  |
|-------------------|------------------|--|--|--|
| DRAWN: J.LEE      | DATE: OCT. 06/09 |  |  |  |
| CHECKED:          | DATE:            |  |  |  |
| SCALE: NTS        | SHEET 1 OF 3     |  |  |  |
| DRAWING NUMBER    | ISSUE            |  |  |  |