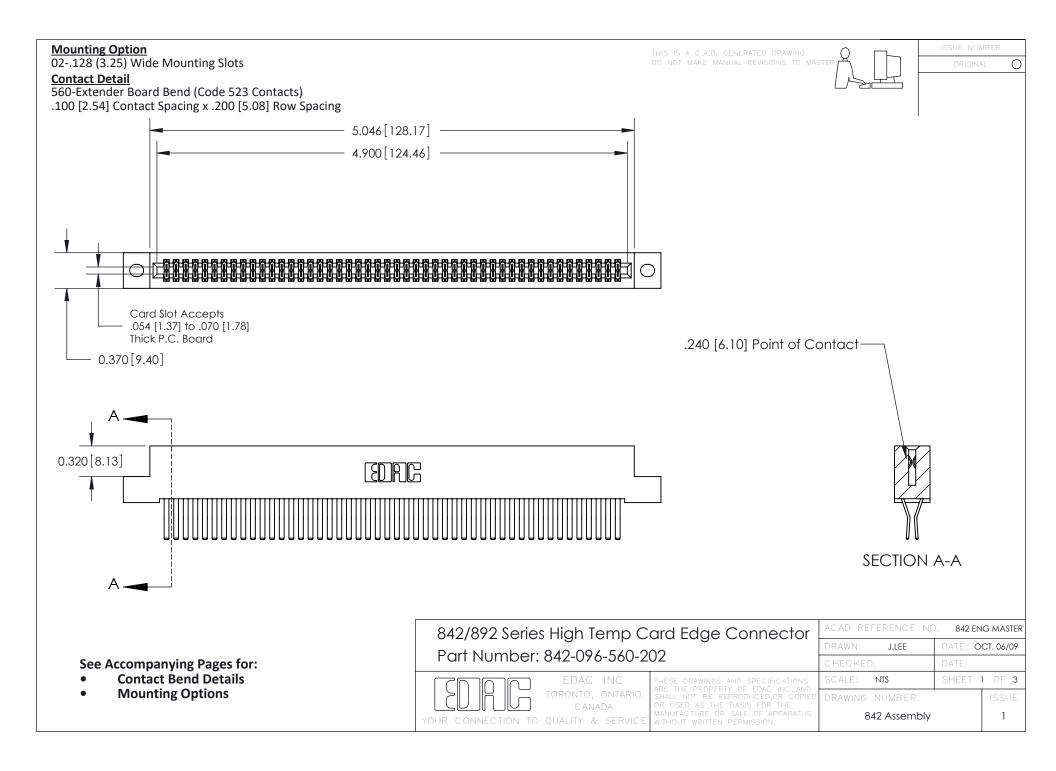

THIS IS A C.A.D. GENERATED DRAWING DO NOT MAKE MANUAL REVISIONS TO MASTER

ORIGINAL (1)



| 842/892 Series High Temp Card Edge Connector<br>Contact Bend Detail |                                                                                                  | ACAD REFERENCE NO. 842 ENG MASTER |             |                  |        |
|---------------------------------------------------------------------|--------------------------------------------------------------------------------------------------|-----------------------------------|-------------|------------------|--------|
|                                                                     |                                                                                                  | DRAWN:                            | J.