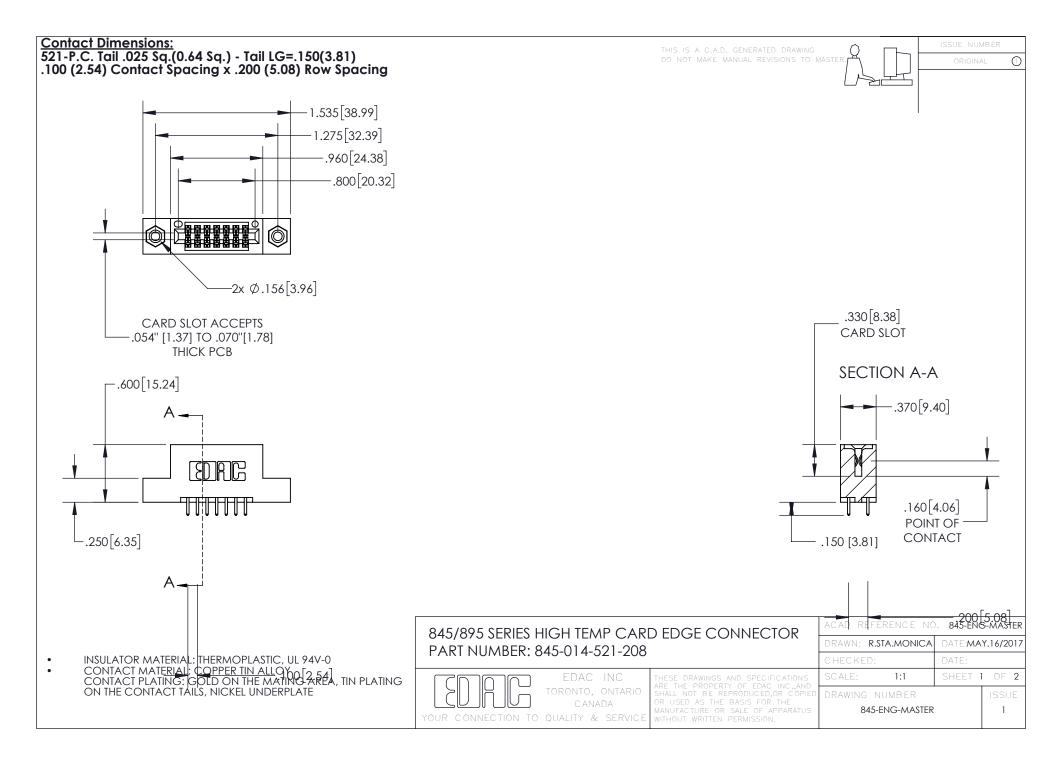

- INSULATOR MATERIAL: THERMOPLASTIC POLYESTER, UL 94V-0 DAP MATERIAL AVAILABLE UPON REQUEST
- CONTACT MATERIAL; COPPER ALLOY

CONTACT PLATING: GOLD ON THE MATING AREA, TIN PLATING ON THE CONTACT TAILS, NICKEL UNDERPLATE