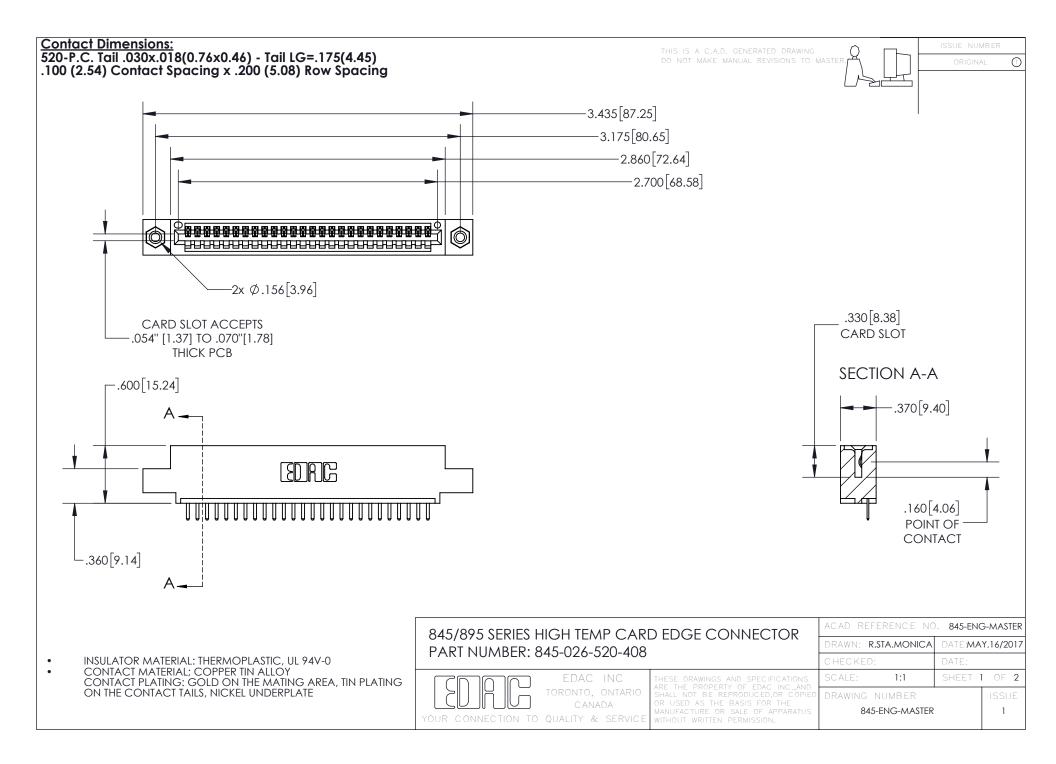

- INSULATOR MATERIAL: THERMOPLASTIC POLYESTER, UL 94V-0 DAP MATERIAL AVAILABLE UPON REQUEST
- CONTACT MATERIAL; COPPER ALLOY

CONTACT PLATING: GOLD ON THE MATING AREA, TIN PLATING ON THE CONTACT TAILS, NICKEL UNDERPLATE