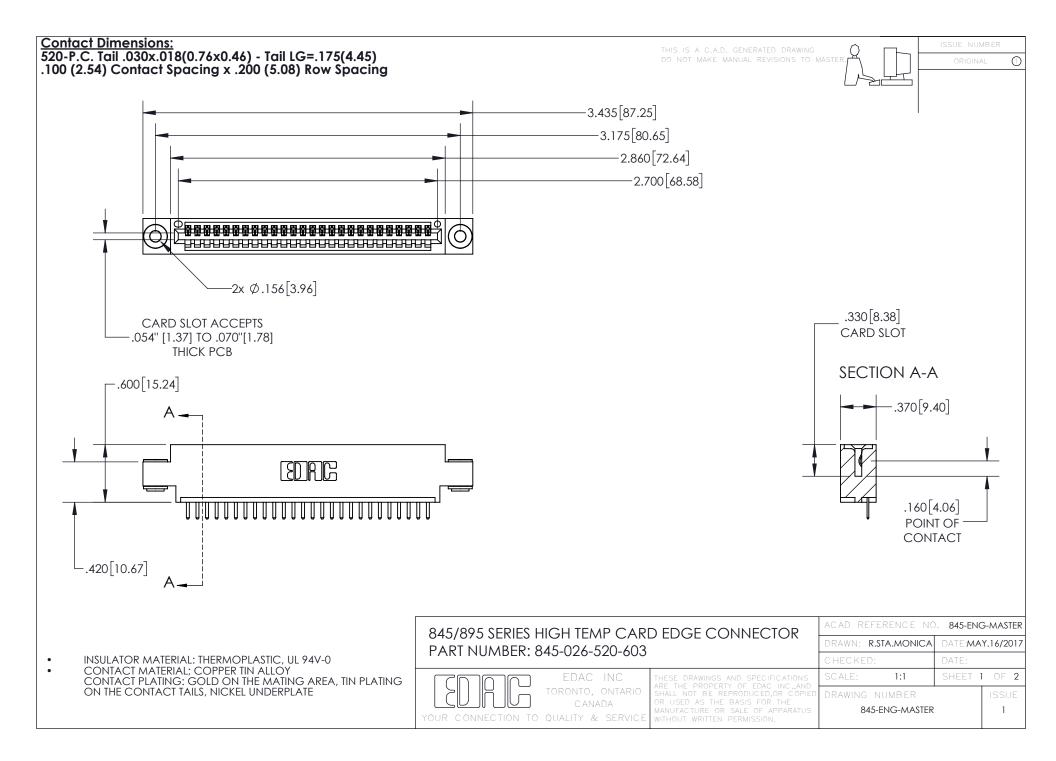

## 845/895 SERIES HIGH TEMP CARD EDGE CONNECTOR CONTACT CODE 555,556,558,559,560 DIMENSIONS

YOUR CONNECTION TO QUALITY & SERVICE

|   | ACAD REFERENCE NO. 845-ENG-MASTER |                  |
|---|-----------------------------------|------------------|
|   | DRAWN: R.STA.MONICA               | DATE:MAY.16/2017 |
|   | CHECKED:                          | DATE:            |
| D | SCALE: 1:1                        | SHEET 2 OF 2     |
|   | DRAWING NUMBER                    | ISSUE            |