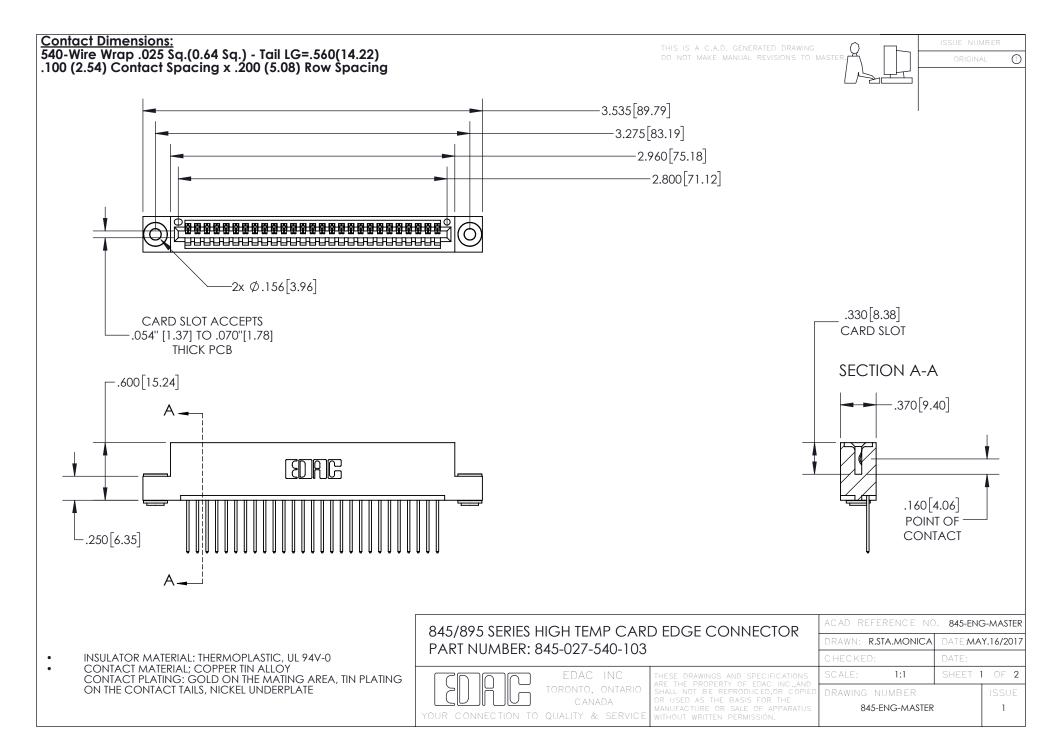

- INSULATOR MATERIAL: THERMOPLASTIC POLYESTER, UL 94V-0 DAP MATERIAL AVAILABLE UPON REQUEST
- CONTACT MATERIAL; COPPER ALLOY

CONTACT PLATING: GOLD ON THE MATING AREA, TIN PLATING ON THE CONTACT TAILS, NICKEL UNDERPLATE

## 845/895 SERIES HIGH TEMP CARD EDGE CONNECTOR CONTACT CODE 555,556,558,559,560 DIMENSIONS

YOUR CONNECTION TO QUALITY & SERVICE

|   | ACAD REFERENCE NO. 845-ENG-MASTER |                  |
|---|-----------------------------------|------------------|
|   | DRAWN: R.STA.MONICA               | DATE:MAY.16/2017 |
|   | CHECKED:                          | DATE:            |
| D | SCALE: 1:1                        | SHEET 2 OF 2     |
|   | DRAWING NUMBER                    | ISSUE            |

845-ENG-MASTER