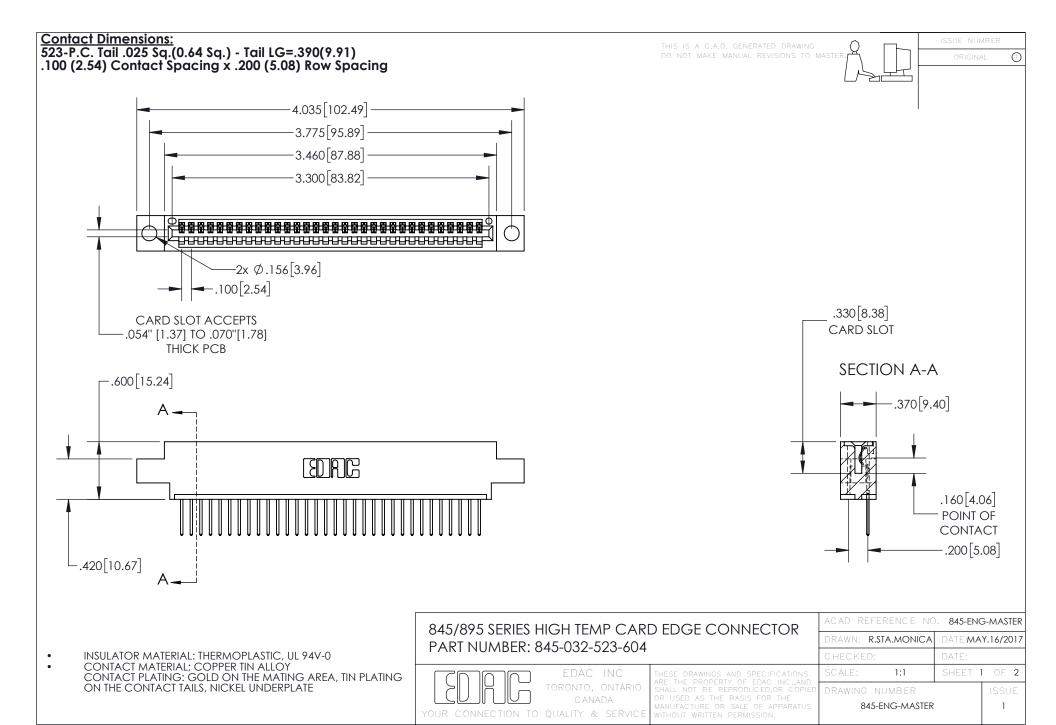

INSULATOR MATERIAL: THERMOPLASTIC POLYESTER, UL 94V-0 DAP MATERIAL AVAILABLE UPON REQUEST

**Contact Code 558** 

CONTACT MATERIAL; COPPER ALLOY CONTACT PLATING: GOLD ON THE MATING AREA, TIN PLATING ON THE CONTACT TAILS, NICKEL UNDERPLATE

## 845/895 SERIES HIGH TEMP CARD EDGE CONNECTOR CONTACT CODE 555,556,558,559,560 DIMENSIONS

YOUR CONNECTION TO QUALITY & SERVICE

Contact Code 559

|   | ACAD REFERENCE NO. 845-ENG-MASTER |                  |  |
|---|-----------------------------------|------------------|--|
|   | DRAWN: R.STA.MONICA               | DATE:MAY.16/2017 |  |
|   | CHECKED:                          | DATE:            |  |
|   | SCALE: 1:1                        | SHEET 2 OF 2     |  |
| D | DRAWING NUMBER                    | ISSUE            |  |

Contact Code 560

845-ENG-MASTER