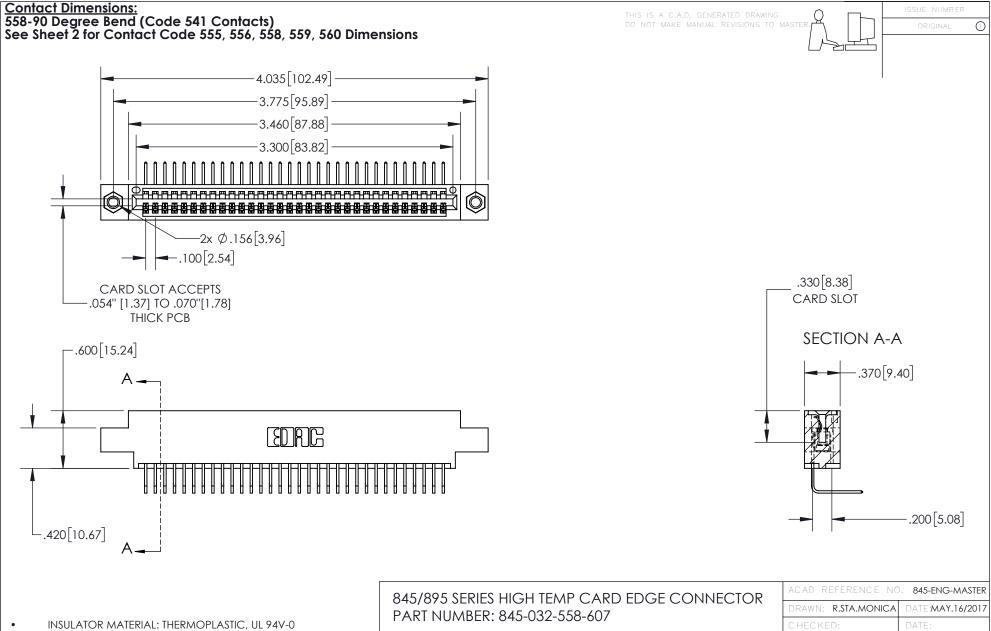

845-ENG-MASTER

INSULATOR MATERIAL: THERMOPLASTIC POLYESTER, UL 94V-0 DAP MATERIAL AVAILABLE UPON REQUEST

**Contact Code 558** 

CONTACT MATERIAL; COPPER ALLOY CONTACT PLATING: GOLD ON THE MATING AREA, TIN PLATING ON THE CONTACT TAILS, NICKEL UNDERPLATE