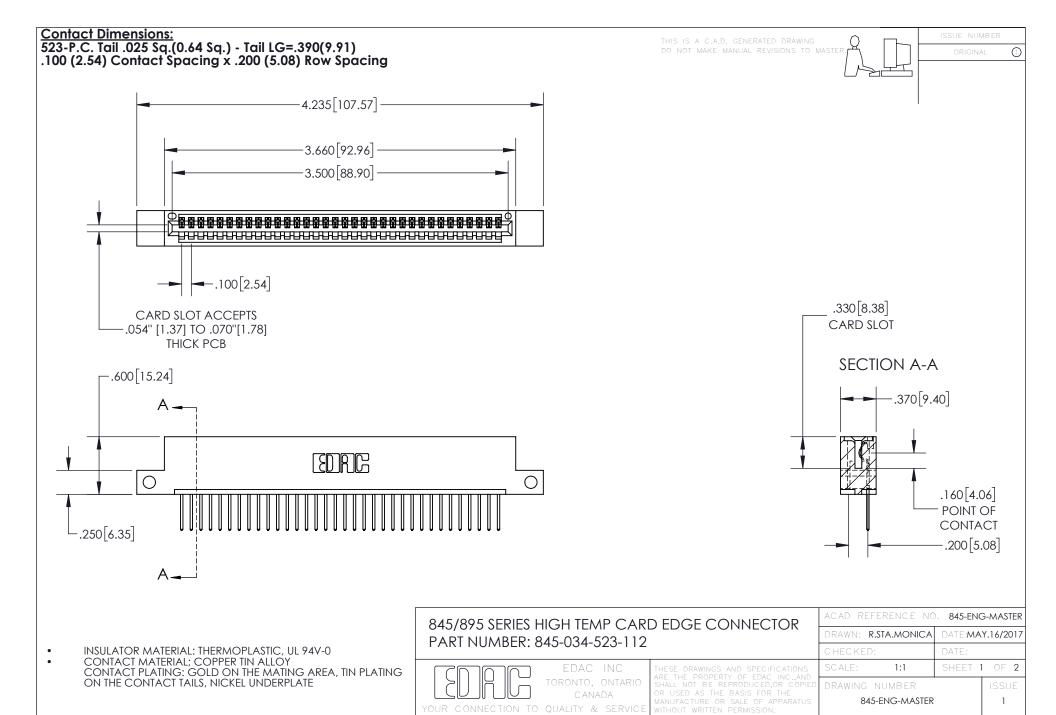

INSULATOR MATERIAL: THERMOPLASTIC POLYESTER, UL 94V-0 DAP MATERIAL AVAILABLE UPON REQUEST

**Contact Code 558** 

CONTACT MATERIAL; COPPER ALLOY CONTACT PLATING: GOLD ON THE MATING AREA, TIN PLATING ON THE CONTACT TAILS, NICKEL UNDERPLATE

## 845/895 SERIES HIGH TEMP CARD EDGE CONNECTOR CONTACT CODE 555,556,558,559,560 DIMENSIONS

YOUR CONNECTION TO QUALITY & SERVICE

Contact Code 559

|   | ACAD REFERENCE NO. 845-ENG-MASTER |                  |  |
|---|-----------------------------------|------------------|--|
|   | DRAWN: R.STA.MONICA               | DATE:MAY.16/2017 |  |
|   | CHECKED:                          | DATE:            |  |
|   | SCALE: 1:1                        | SHEET 2 OF 2     |  |
| D | DRAWING NUMBER                    | ISSUE            |  |

Contact Code 560

845-ENG-MASTER