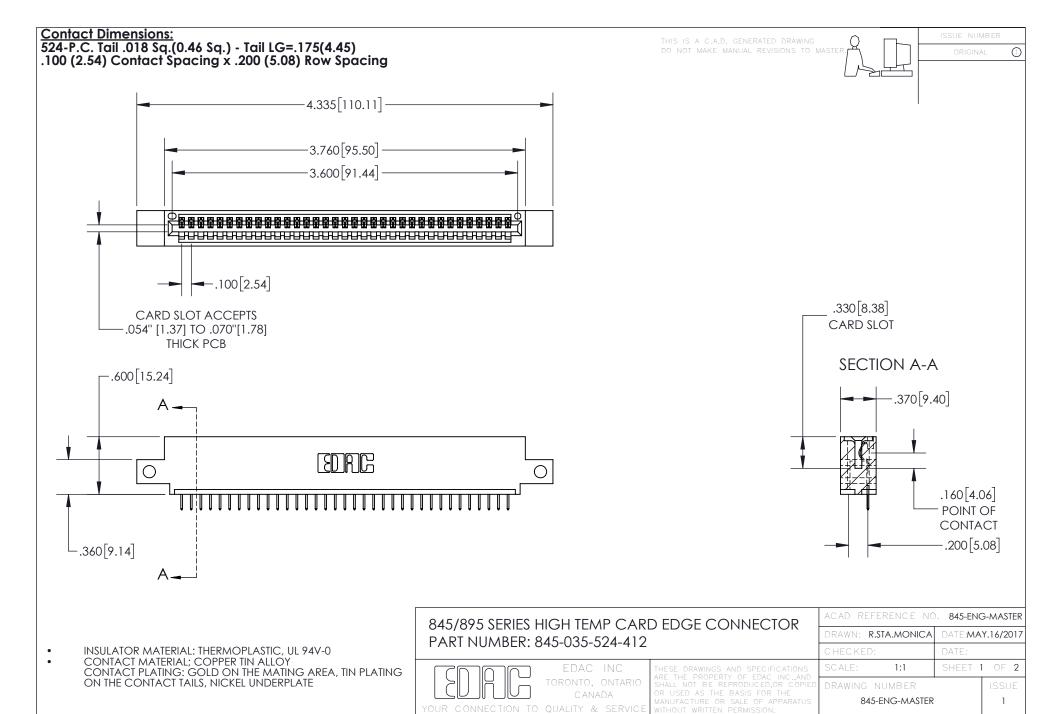

INSULATOR MATERIAL: THERMOPLASTIC POLYESTER, UL 94V-0 DAP MATERIAL AVAILABLE UPON REQUEST

**Contact Code 558** 

CONTACT MATERIAL; COPPER ALLOY CONTACT PLATING: GOLD ON THE MATING AREA, TIN PLATING ON THE CONTACT TAILS, NICKEL UNDERPLATE

## 845/895 SERIES HIGH TEMP CARD EDGE CONNECTOR CONTACT CODE 555,556,558,559,560 DIMENSIONS

YOUR CONNECTION TO QUALITY & SERVICE

Contact Code 559

|   | ACAD REFERENCE NO. 845-ENG-MASTER |                  |  |
|---|-----------------------------------|------------------|--|
|   | DRAWN: R.STA.MONICA               | DATE:MAY.16/2017 |  |
|   | CHECKED:                          | DATE:            |  |
|   | SCALE: 1:1                        | SHEET 2 OF 2     |  |
| D | DRAWING NUMBER                    | ISSUE            |  |

Contact Code 560

845-ENG-MASTER