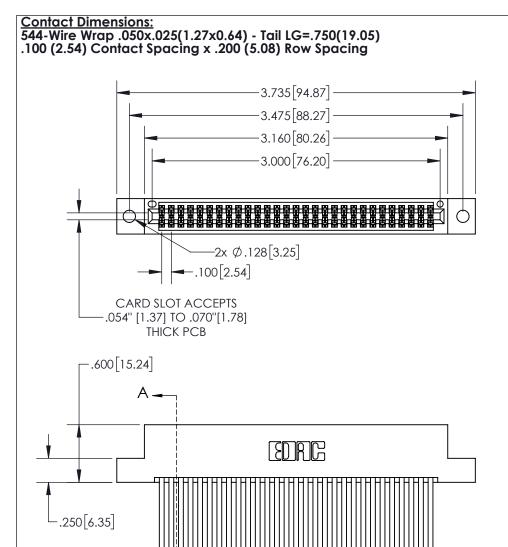

- INSULATOR MATERIAL: THERMOPLASTIC, UL 94V-0
- CONTACT MATERIAL; COPPER TIN ALLOY
  CONTACT PLATING: GOLD ON THE MATING AREA, TIN PLATING
  ON THE CONTACT TAILS, NICKEL UNDERPLATE

| 845/895 SERIES HIGH TEMP CARD EDGE CONNECTOR |
|----------------------------------------------|
| PART NUMBER: 845-058-544-202                 |

845-ENG-MASTER

- INSULATOR MATERIAL: THERMOPLASTIC POLYESTER, UL 94V-0 DAP MATERIAL AVAILABLE UPON REQUEST
- CONTACT MATERIAL; COPPER ALLOY

CONTACT PLATING: GOLD ON THE MATING AREA, TIN PLATING ON THE CONTACT TAILS, NICKEL UNDERPLATE