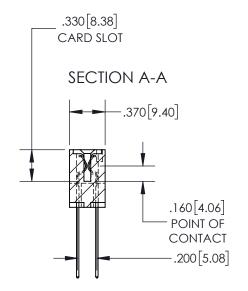

## 845/895 SERIES HIGH TEMP CARD EDGE CONNECTOR CONTACT CODE 555,556,558,559,560 DIMENSIONS

YOUR CONNECTION TO QUALITY & SERVICE

|   | ACAD REFERENCE NO   | . 845-ENG-MASTER |  |
|---|---------------------|------------------|--|
|   | DRAWN: R.STA.MONICA | DATE:MAY.16/2017 |  |
|   | CHECKED:            | DATE:            |  |
|   | SCALE: 1:1          | SHEET 2 OF 2     |  |
| D | DRAWING NUMBER      | ISSUE            |  |