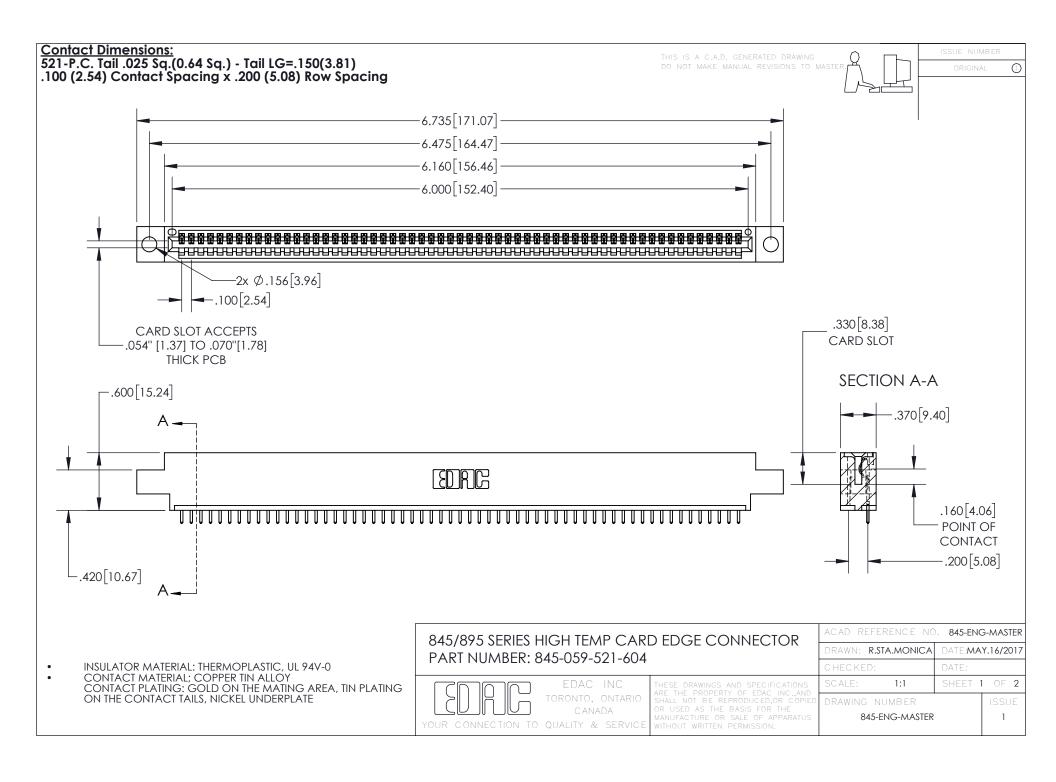

INSULATOR MATERIAL: THERMOPLASTIC POLYESTER, UL 94V-0 DAP MATERIAL AVAILABLE UPON REQUEST

**Contact Code 558** 

CONTACT MATERIAL; COPPER ALLOY CONTACT PLATING: GOLD ON THE MATING AREA, TIN PLATING ON THE CONTACT TAILS, NICKEL UNDERPLATE

## 845/895 SERIES HIGH TEMP CARD EDGE CONNECTOR CONTACT CODE 555,556,558,559,560 DIMENSIONS

YOUR CONNECTION TO QUALITY & SERVICE

Contact Code 559

|   | ACAD REFERENCE NO. 845-ENG-MASTER |                  |  |
|---|-----------------------------------|------------------|--|
|   | DRAWN: R.STA.MONICA               | DATE:MAY.16/2017 |  |
|   | CHECKED:                          | DATE:            |  |
|   | SCALE: 1:1                        | SHEET 2 OF 2     |  |
| D | DRAWING NUMBER                    | ISSUE            |  |

Contact Code 560

845-ENG-MASTER